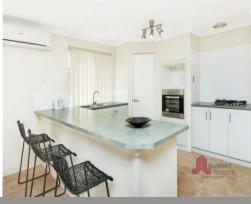

## KINGSTON - APPLICATION PENDING

3 bedroom 2 bathroom home with enclosed rear yard. Only 450 metres from Kingston Primary school.

Property features include:

- Master bedroom with walk in robe and recently updated ensuite
- Two well sized secondary bedroom both complete with built in robes
- Updated family bathroom with bathtub
- Family lounge to the front of the property
- Open plan living, dining and kitchen with reverse cycle air conditioning
- Functional kitchen with corner pantry
- Double carport with side access
- Two garden sheds
- Pets are considered