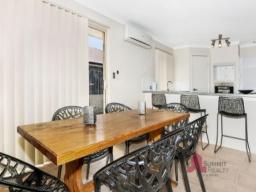

## KINGSTON - APPLICATION PENDING

3 bedroom 2 bathroom home with enclosed rear yard. Only 450 metres from Kingston Primary school.

Property features include:

- Master bedroom with walk in robe and recently updated ensuite
- Two well sized secondary bedroom both complete with built in robes
- Updated family bathroom with bathtub
- Family lounge to the front of the property
- Open plan living, dining and kitchen with reverse cycle air conditioning
- Functional kitchen with corner pantry
- Double carport with side access
- Two garden sheds
- Pets are considered