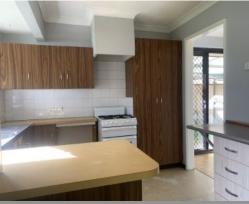

## HIDDEN GEM - APPLICATION PENDING

This 3 bedroom 1 bathroom home located at the end of the street built in the 1980s on a large block has plenty of room for the kids to play in the rear yard.

Property features include:

- 3 decent sized bedrooms
- Master bedroom has ample storage with floor to ceiling built in robes
- Kitchen with gas cooking
- Security screens fitted throughout
- Vinyl throughout so no carpet cleaning required
- Separate living area
- Patio to rear for entertaining including large shed
- Side access to rear yard