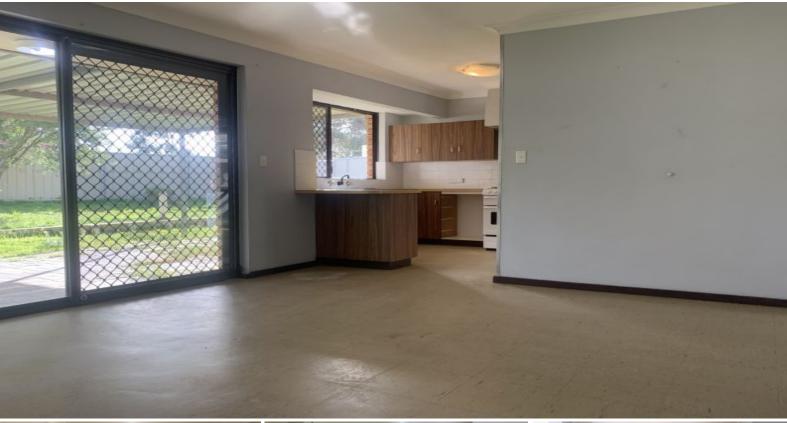

## HIDDEN GEM - APPLICATION PENDING

This 3 bedroom 1 bathroom home located at the end of the street built in the 1980s on a large block has plenty of room for the kids to play in the rear yard.

Property features include:

- 3 decent sized bedrooms
- Master bedroom has ample storage with floor to ceiling built in robes
- Kitchen with gas cooking
- Security screens fitted throughout
- Vinyl throughout so no carpet cleaning required
- Separate living area
- Patio to rear for entertaining including large shed
- Side access to rear yard