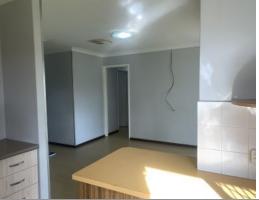

## HIDDEN GEM - APPLICATION PENDING

This 3 bedroom 1 bathroom home located at the end of the street built in the 1980s on a large block has plenty of room for the kids to play in the rear yard.

Property features include:

- 3 decent sized bedrooms
- Master bedroom has ample storage with floor to ceiling built in robes
- Kitchen with gas cooking
- Security screens fitted throughout
- Vinyl throughout so no carpet cleaning required
- Separate living area
- Patio to rear for entertaining including large shed
- Side access to rear yard