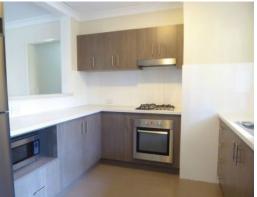

Three good sized bedrooms, two have built in robes. Modern kitchen with fridge and microwave provided. Combined Laundry and bathroom with washer/dryer combo included. Open plan lounge and dining with wall mounted split system for heating and cooling.