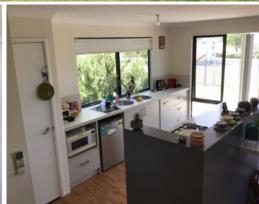

## UNIQUE SPLIT LEVEL HOME \*\*\* APPLICATION PENDING \*\*\*

Property features include:

- modern kitchen with stainless steel appliances + dishwasher recess
- open plan living with reverse cycle air-con,
- home office located next to master bedroom,
- upstairs living with balcony overlooking the park,
- activity room near minor bedrooms
- spacious main bathroom with corner bath & separate shower
- large laundry with access to rear,
- garden shed to rear for storage,-
- -large double garage with shoppers entry + access to rear yard,
- solar hot water system
- pets are considered