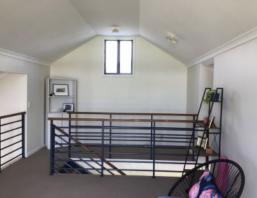

## UNIQUE SPLIT LEVEL HOME \*\*\* APPLICATION PENDING \*\*\*

Property features include:

- modern kitchen with stainless steel appliances + dishwasher recess
- open plan living with reverse cycle air-con,
- home office located next to master bedroom,
- upstairs living with balcony overlooking the park,
- activity room near minor bedrooms
- spacious main bathroom with corner bath & separate shower
- large laundry with access to rear,
- garden shed to rear for storage,-
- -large double garage with shoppers entry + access to rear yard,
- solar hot water system
- pets are considered