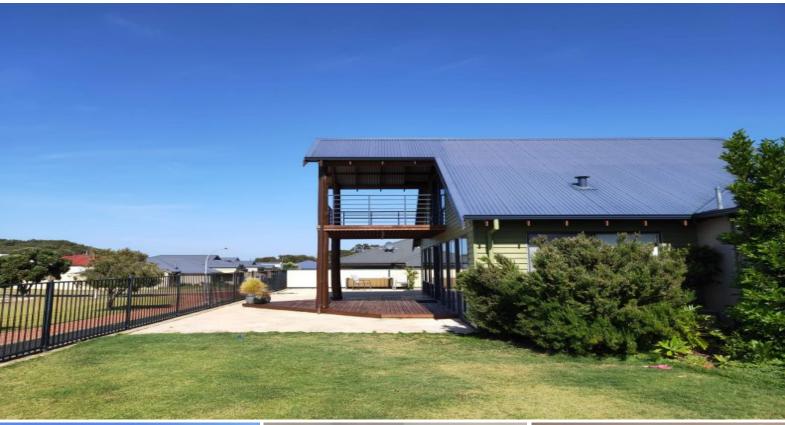

## UNIQUE SPLIT LEVEL HOME \*\*\* APPLICATION PENDING \*\*\*

Property features include:

- modern kitchen with stainless steel appliances + dishwasher recess
- open plan living with reverse cycle air-con,
- home office located next to master bedroom,
- upstairs living with balcony overlooking the park,
- activity room near minor bedrooms
- spacious main bathroom with corner bath & separate shower
- large laundry with access to rear,
- garden shed to rear for storage,-
- -large double garage with shoppers entry + access to rear yard,
- solar hot water system
- pets are considered