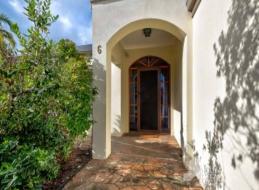

Step through the impressive entrance and you will find a lovely lounge room at the front of the home, complete with white timber venetians and a recess for a fireplace. Separated from the rest of the house with French doors, this is the perfect quiet place to retreat.