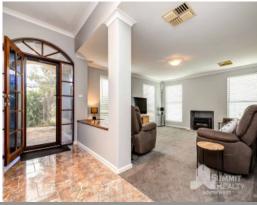

Step through the impressive entrance and you will find a lovely lounge room at the front of the home, complete with white timber venetians and a recess for a fireplace. Separated from the rest of the house with French doors, this is the perfect quiet place to retreat.