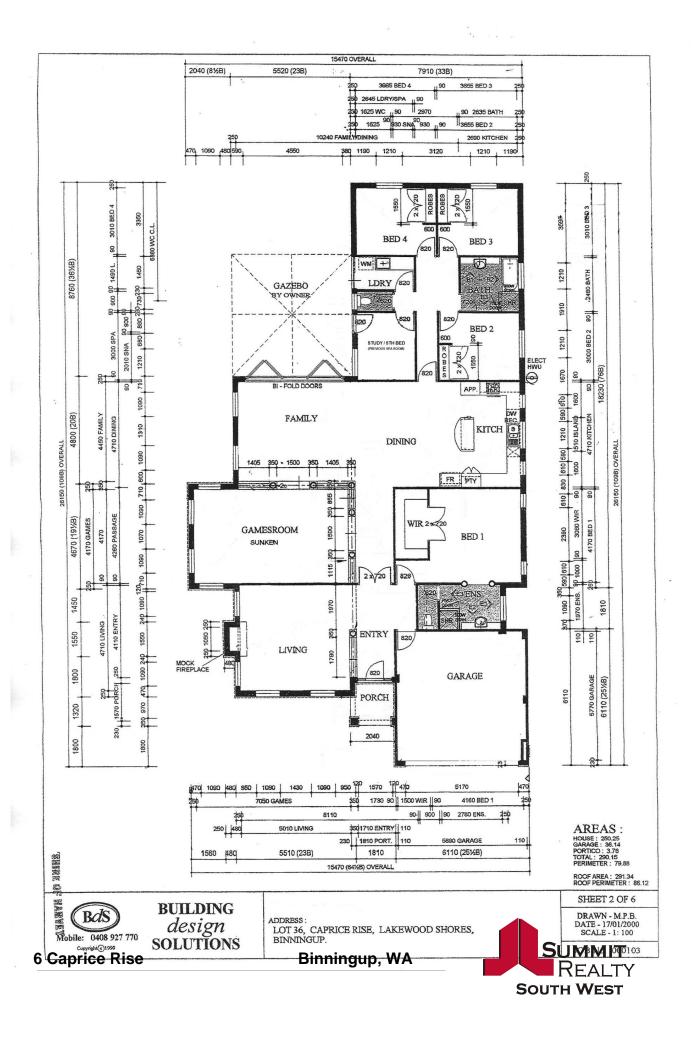

6 Caprice Rise Binningup, WA

## **Great Family Entertainer**

If you are chasing a massive family home, this lovely residence has plenty of room for a growing family! Enjoy the serenity that this quiet cul-de-sac in Lakewood Shores has to offer and enjoy a carefree lifestyle in this beautiful, community-oriented coastal town.

Step through the impressive entrance and you will find a lovely lounge room at the front of the home, complete with white timber venetians and a recess for a fireplace. Separated from the rest of the house with French doors, this is the perfect quiet place to retreat.

A near-new kitchen is tastefully finished in grey and white tones and is sure to impress the family cook! Both spacious and functional, there is an abundance of storage including drawers, an appliance cupboard, overhead cupboards, and a double-door pantry. A stainless-s