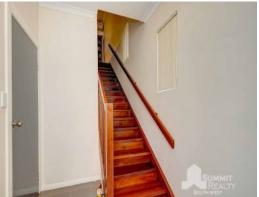

Upon entry into the home, you will step into a wide, tiled entry with a timber staircase.

A functional galley-style kitchen provides an efficient workspace, with plenty of storage including overhead cupboards, and is finished in neutral tones. The breakfast bar is the perfect spot for casual dining. There is ample space for a dining table or occasional furni