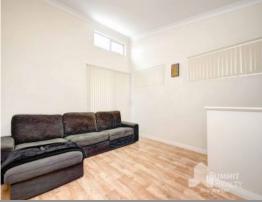

Upon entry into the home, you will step into a wide, tiled entry with a timber staircase.

A functional galley-style kitchen provides an efficient workspace, with plenty of storage including overhead cupboards, and is finished in neutral tones. The breakfast bar is the perfect spot for casual dining. There is ample space for a dining table or occasional furni