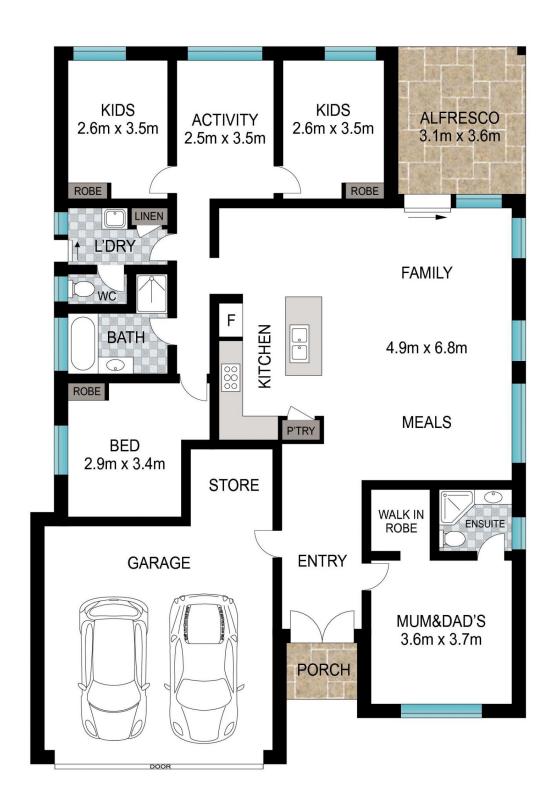

## **SOLD BY TIM COOPER!**

Introducing this stunning, low maintenance four-bedroom, two-bathroom family home. This modern home was built in 2012 and is in the family friendly estate of Dalyellup conveniently close to Dalyellup Shopping Centre and Tuart Forest Primary School.

The open plan living, kitchen and dining offers an inviting space for the whole family. Right at your doorstep is the beautiful Murtin Park and playground perfect for entertaining the kids on sunny day as well as many other local parks nearby. You will enjoy the convenient lifestyle this home has to offer!