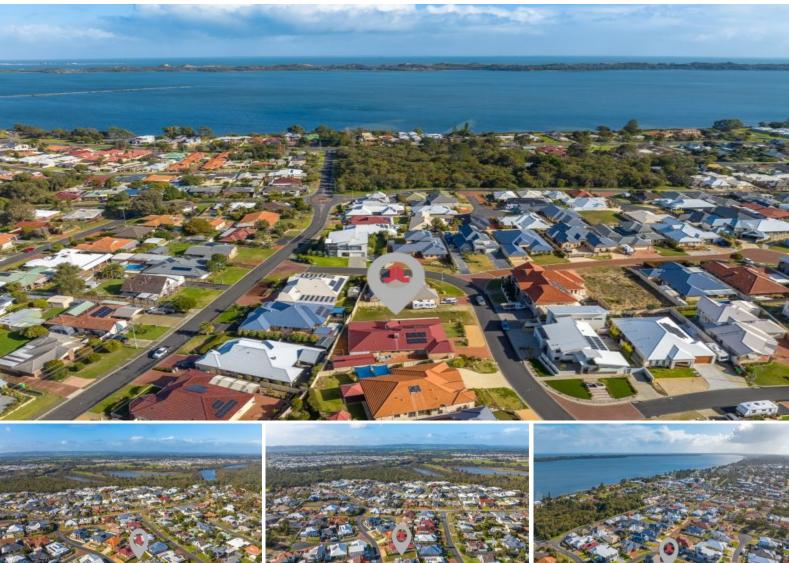

## YOUR DREAM HOME AWAITS

Don't miss the opportunity to secure this 417m2 block of land situated in the ideal location. Close to schools, shops, parks and Australinds Estuary, what more could you want-

## **NEARBY**

- Leschanult Catholic Primary School: 530m
- Australind Village shopping Center: 650m
- Estuary Waterfront: 460m
- Bunbury CBD: 8.5kms

Annual Land Rates: 1313.00 (approx)

Price:

\$210000

Council Rates: \$1,313.00/year (approx)