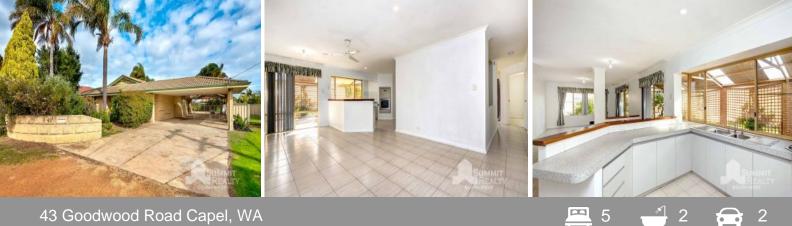

## **DELIGHTFUL FAMILY HOME**

This 5-bedroom 2-bathroom family home in the heart of Capel has everything you'll ever need. Situated on a 934m2 block with a large shed and patio, this home is perfect for all activities. Featuring a generous living space, amazing outdoor entertaining and a great space for kids. Don't miss the opportunity to view this character filled home.

## FEATURES

- Master bedroom with ensuite, walk in robe and ceiling fan
- 4 secondary bedrooms all with built in robes
- Open plan living and dining area with ceiling fan and wood fireplace
- Large formal front living area leading to the kitchen
- Good sized kitchen ample bench space overlooking the outside garden
- Good sized secondary bathroom
- Large yard area with garden shed