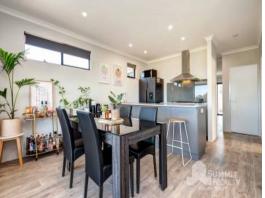

The home has modern features and fittings, a large kitchen with a 900mm oven/stovetop, and a rooftop solar system, among others. What this property lacks in size, it makes up for in spades with quality and style, all within a short distance of the Treendale and Eaton shopping precincts and multiple schools.