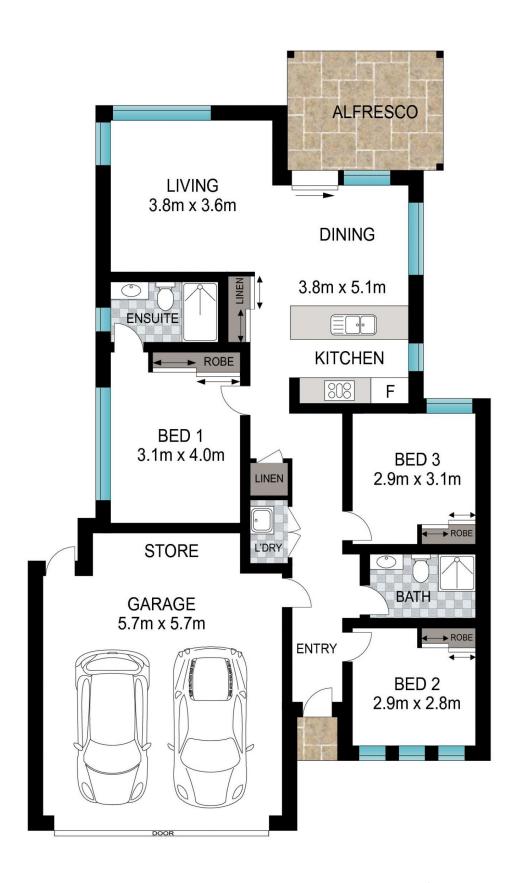

## TREENDALE LOCK AND LEAVE!!

Built in 2022, this near new 3 bedroom, 2 bathroom property is set up perfectly for someone looking for a low maintenance, lock and leave style home. Sitting in a quiet laneway on the river side of Treendale and with unobstructed 180-degree views of the wetlands and river beyond, you can't ask for much more bang for your buck.

The home has modern features and fittings, a large kitchen with a 900mm oven/stovetop, and a rooftop solar system, among others. What this property lacks in size, it makes up for in spades with quality and style, all within a short distance of the Treendale and Eaton shopping precincts and multiple schools.