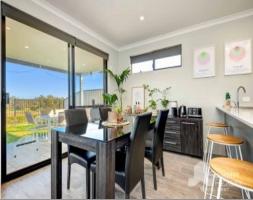

The home has modern features and fittings, a large kitchen with a 900mm oven/stovetop, and a rooftop solar system, among others. What this property lacks in size, it makes up for in spades with quality and style, all within a short distance of the Treendale and Eaton shopping precincts and multiple schools.