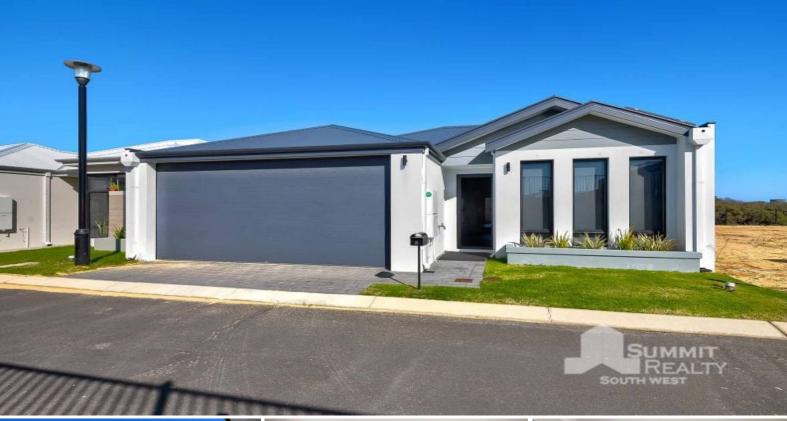

6 Epsom Lane Australind, WA

## TREENDALE LOCK AND LEAVE!!

Built in 2022, this near new 3 bedroom, 2 bathroom property is set up perfectly for someone looking for a low maintenance, lock and leave style home. Sitting in a quiet laneway on the river side of Treendale and with unobstructed 180-degree views of the wetlands and river beyond, you can't ask for much more bang for your buck.

The home has modern features and fittings, a large kitchen with a 900mm oven/stovetop, and a rooftop solar system, among others. What this property lacks in size, it makes up for in spades with quality and style, all within a short distance of the Treendale and Eaton shopping precincts and multiple schools.