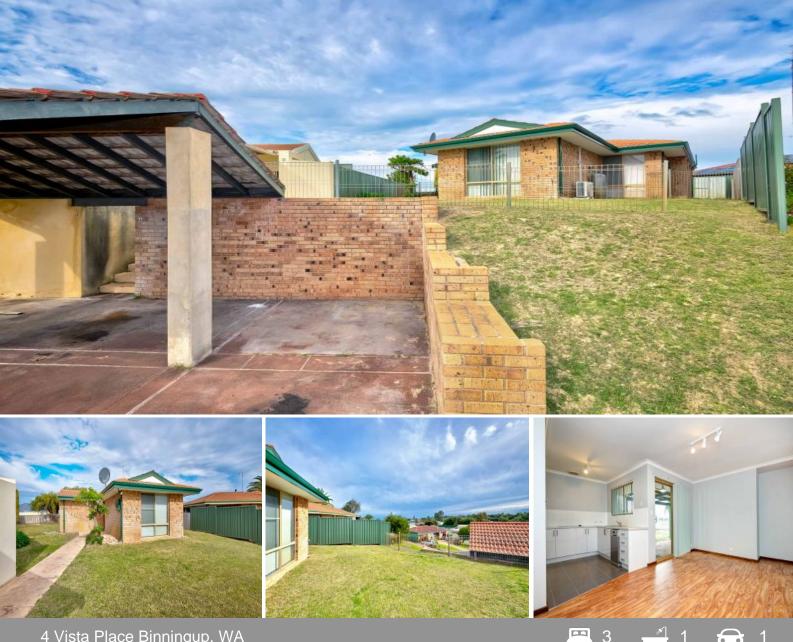

## 4 Vista Place Binningup, WA

## Sun, Sea & Serenity!

This neat and tidy property is located at the top of a quiet cul-de-sac with views across the Binningup park.

Perfectly positioned on its own 509m2 block, this home would make a perfect weekender or permanent residence, allowing for more time at the beach, and less time maintaining a big block!

The home features:

- A large lounge room at the front of the home with a window that overlooks the park.
- Spacious dining area with timber-look flooring.
- Two minor bedrooms both have built-in robes.