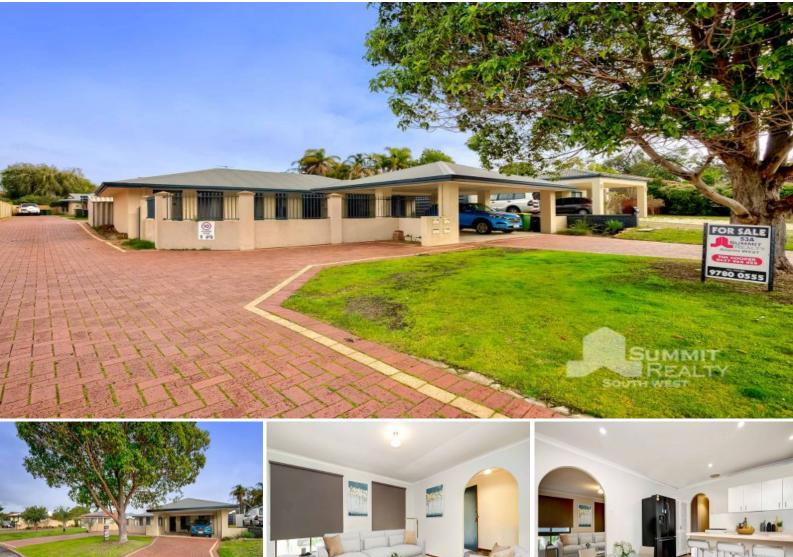

## 53A Eagle Crescent Eaton, WA

## SOLD BY TIM COOPER!

Located in the family friendly suburb of Eaton sits this lovely three-bedroom, one bathroom home. Situated on a quiet street and overlooking a beautiful reserve you will enjoy the peace this property provides. This home is perfect for those seeking a convenient and low maintenance lifestyle.

Ideally located just a short distance to many local amenities including shopping centers, local schools, and parks you will find yourself living comfortably in this space. Offering the perfect lock and leave lifestyle in a desirable location you don't want to miss out!