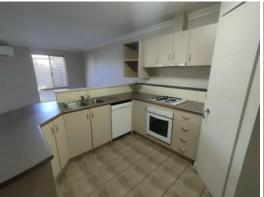

## EASY CARE - LOCK AND LEAVE

Property Features Include:

- 3 bedrooms 2 bathrooms
- spacious master bedroom with walk in robe & ensuite
- 2nd bathroom home separate bath & shower
- 2 minor bedrooms have BIR's
- Theatre room is spacious with double doors
- Open plan living/dining area with split cycle a/c
- Great size kitchen with breakfast bar, plenty of storage and dishwasher
- Patio is private with a gable roof
- Low maintenance back and front yard
- Double lock up garage with internal access
- Small pets are considered