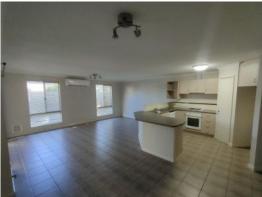

## EASY CARE - LOCK AND LEAVE

Property Features Include:

- 3 bedrooms 2 bathrooms
- spacious master bedroom with walk in robe & ensuite
- 2nd bathroom home separate bath & shower
- 2 minor bedrooms have BIR's
- Theatre room is spacious with double doors
- Open plan living/dining area with split cycle a/c
- Great size kitchen with breakfast bar, plenty of storage and dishwasher
- Patio is private with a gable roof
- Low maintenance back and front yard
- Double lock up garage with internal access
- Small pets are considered