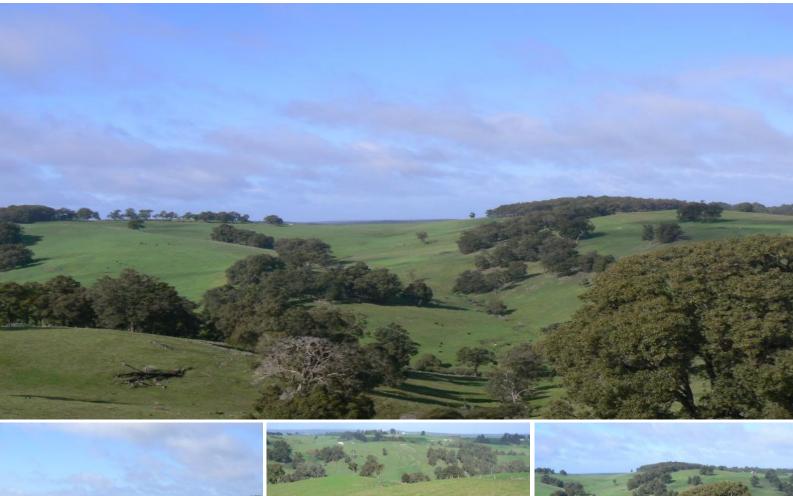

## PRIME CATTLE GRAZING IN THE ROLLING HILLS!

43 hectares of prime cattle country in the rolling hills with magnificent views of the country side. This property has power connected, is fully fenced, cleared with shade trees scattered over the property and features a winter creek that contains water all year round. On a clear day you get ocean glimpses and at night you see the lights of Bunbury.