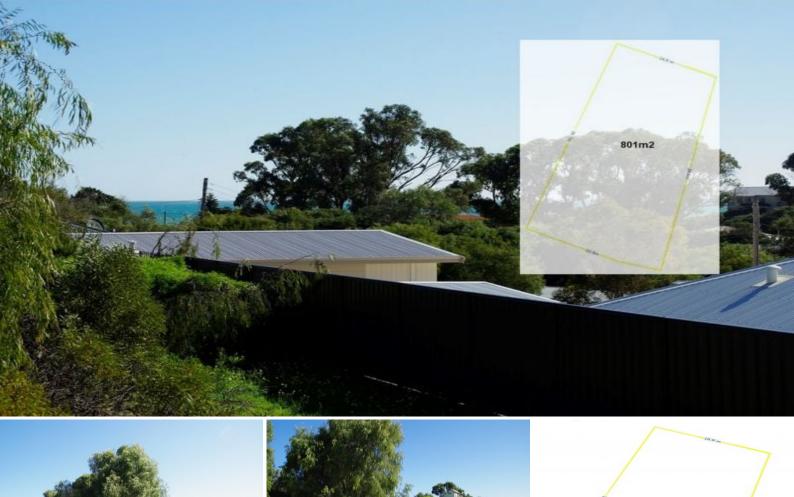

801m2

## I See The Sea

Secure this vacant parcel of land and start dreaming about living the relaxed seaside lifestyle that Binningup has to offer...

Let your imagination run and create your seaside property. With ocean views out to the north west you can design your home to capture the views, sea breeze & the winter sunshine.

The block has 23m of frontage and access to power and scheme water. There is no access to deep sewerage, so septic tanks would be required. A contour survey is available.

For more details please visit : https://www.summitbunbury.com.au/7664108