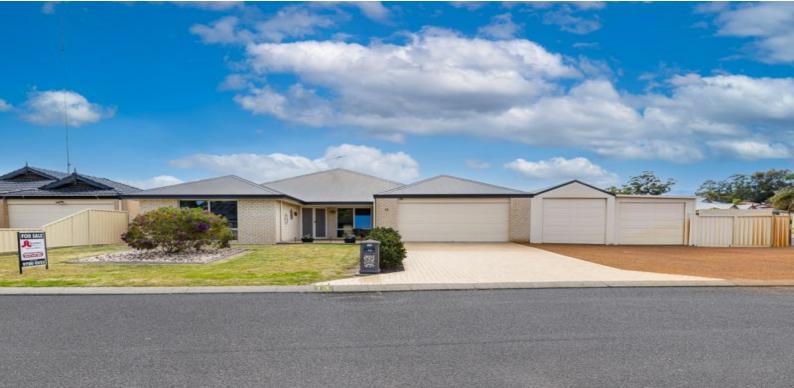

## PERFECT FAMILY HOME

## FEATURES

- Large master bedroom with two walks in robes, tinted windows split system and ducted reverse cycle air conditioning

- Spacious ensuite with corner bath and double vanities

- 2nd bedroom with double sliding door robes, celling fans, ducted reverse cycle air conditioning and tinted windows

- 3rd and 4th bedroom with double sliding door robes, ducted reverse cycle air conditioning and tinted windows

- 5th bedroom/ study with ducted reverse cycle air conditioning
- Good sized secondary bathroom with separate toilet

- Separate enclose theatre room with ducted air conditioning, ceiling fan and tinted windows

- Extra garden shed in backyard

For more details please visit : https://www.summitbunbury.com.au/7685971 Price: