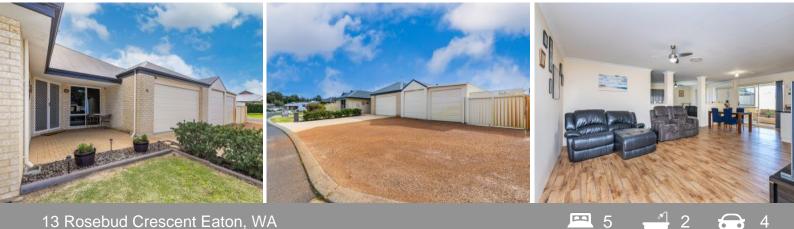

## PERFECT FAMILY HOME

## FEATURES

- Large master bedroom with two walks in robes, tinted windows split system and ducted reverse cycle air conditioning

- Spacious ensuite with corner bath and double vanities

- 2nd bedroom with double sliding door robes, celling fans, ducted reverse cycle air conditioning and tinted windows

- 3rd and 4th bedroom with double sliding door robes, ducted reverse cycle air conditioning and tinted windows

- 5th bedroom/ study with ducted reverse cycle air conditioning
- Good sized secondary bathroom with separate toilet

- Separate enclose theatre room with ducted air conditioning, ceiling fan and tinted windows

- Extra garden shed in backyard

For more details please visit : https://www.summitbunbury.com.au/7685971 Price: