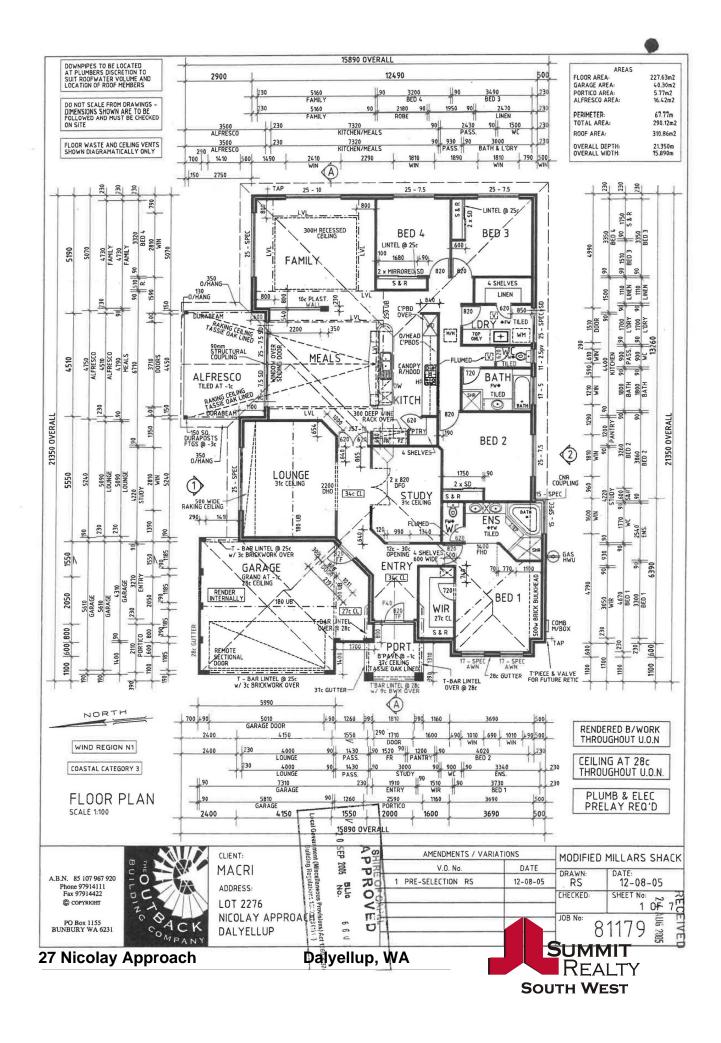

Other features include:

- Four well-appointed bedrooms

- Master bedroom with large walk-in robe and ensuite with spa bath, his and her vanity and separate toilet.

- Three good size minor bedrooms with built in robes
- Separate Lounge room
- Open plan kitchen, meals and family room which features cathedral ceilings lined with Ta