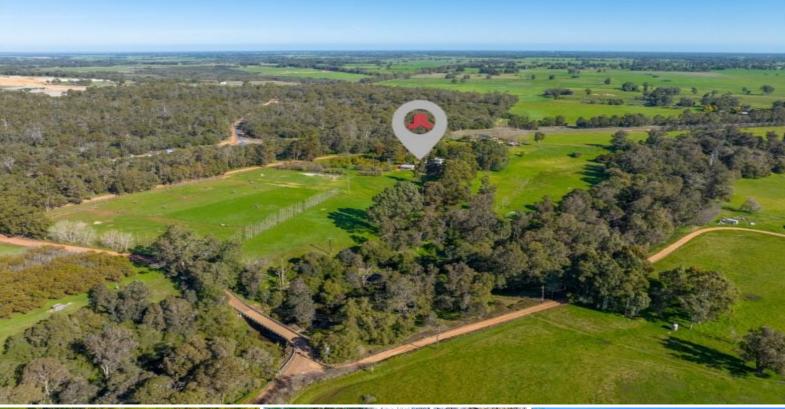

## COUNTRY HOME IN BEAUTIFUL BOYANUP

\* Known as 15 Shenton Road, Boyanup \*

Welcome to your private oasis at 1 Shenton Road, Boyanup, a captivating four-bedroom, three-bathroom country home nestled amidst 9.89 hectares of native forest and farmland. This property marries country charm with modern convenience to offer a serene lifestyle like no other, balancing tranquil solitude with access to the quintessential delights of Western Australia's South West region.

The grounds encompass nine fenced paddocks, perfect for horses or livestock, with a reliable water supply from troughs throughout. With solar power connected to the sheds and a solar and battery backup to the house, this property demonstrates a commitment to sustainable