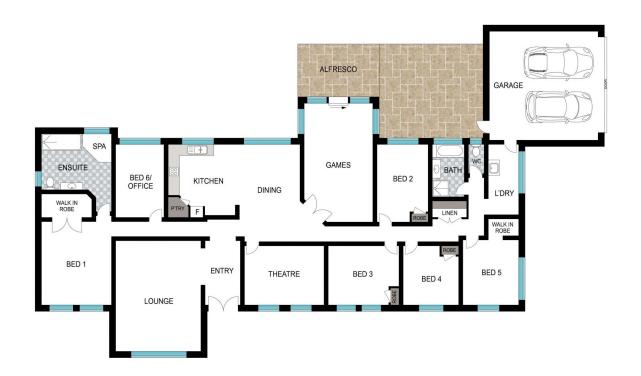

## **SOLD BY TIM COOPER!**

Welcome to this stunning five-bedroom family home with a study, located in the heart of the desirable Dalyellup. This large and elegant home is perfect for a growing family, with ample space for everyone to enjoy. Situated on a spacious 820m2 corner block and right near the lake park this makes a beautiful family home. The entire front yard is fenced off with a gorgeous white picket fence so the kids can have full use of the yard.

## PROPERTY FEATURES

Five-bedroom, two-bathroom home plus study

For more details please visit : https://www.summitbunbury.com.au/7707371

**Price:** \$670000

**Council Rates:** \$2,902.00/year (approx) **Water Rates:** \$1,219.00/year (approx)