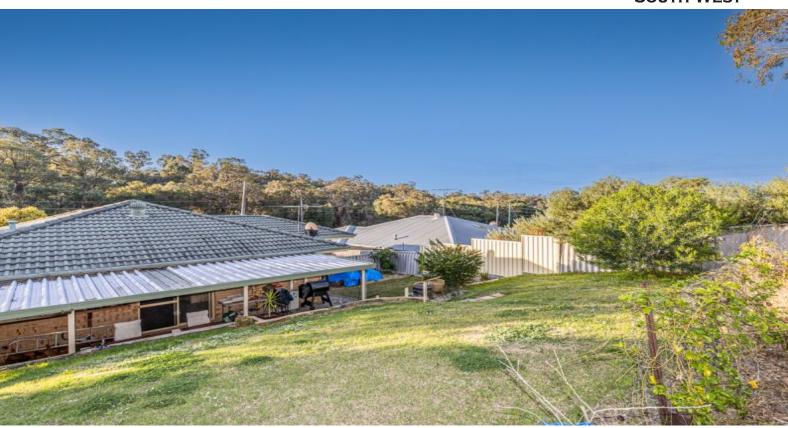

Outside features a large, split level backyard, with a big undercover patio space for entertaining and a built in timber seat. Up the back is a couple of sheds and a cubby house for the kids.