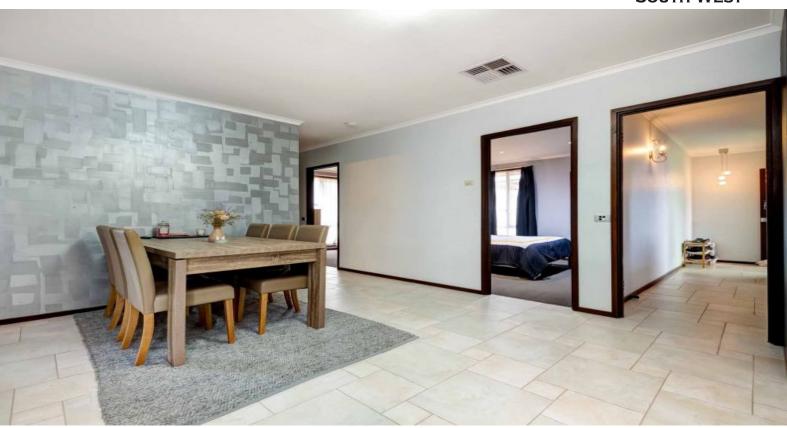

## PROPERTY FEATURES

- Three-bedroom, one bathroom home
- Great sized kitchen with modern touches
- Spacious carpeted front lounge area
- Three bedrooms all with built in robes
- Generous office with access via lounge & kitchen
- Practical laundry
- Functional main bathroom with cupboard/vanity space
- Long driveway with plenty parking space
- Secure & large backyard
- Outdoor enclosed patio/sunroom
- Powered shed with work bench & side storage
- Dual side access