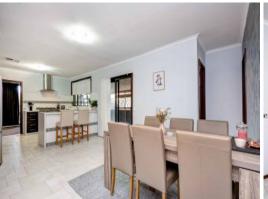

## PROPERTY FEATURES

- Three-bedroom, one bathroom home
- Great sized kitchen with modern touches
- Spacious carpeted front lounge area
- Three bedrooms all with built in robes
- Generous office with access via lounge & kitchen
- Practical laundry
- Functional main bathroom with cupboard/vanity space
- Long driveway with plenty parking space
- Secure & large backyard
- Outdoor enclosed patio/sunroom
- Powered shed with work bench & side storage
- Dual side access