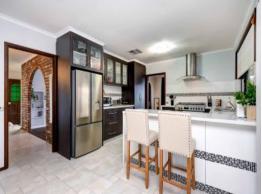

## PROPERTY FEATURES

- Three-bedroom, one bathroom home
- Great sized kitchen with modern touches
- Spacious carpeted front lounge area
- Three bedrooms all with built in robes
- Generous office with access via lounge & kitchen
- Practical laundry
- Functional main bathroom with cupboard/vanity space
- Long driveway with plenty parking space
- Secure & large backyard
- Outdoor enclosed patio/sunroom
- Powered shed with work bench & side storage
- Dual side access