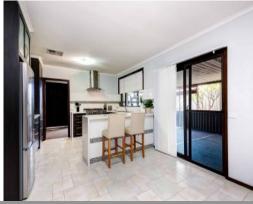

## PROPERTY FEATURES

- Three-bedroom, one bathroom home
- Great sized kitchen with modern touches
- Spacious carpeted front lounge area
- Three bedrooms all with built in robes
- Generous office with access via lounge & kitchen
- Practical laundry
- Functional main bathroom with cupboard/vanity space
- Long driveway with plenty parking space
- Secure & large backyard
- Outdoor enclosed patio/sunroom
- Powered shed with work bench & side storage
- Dual side access