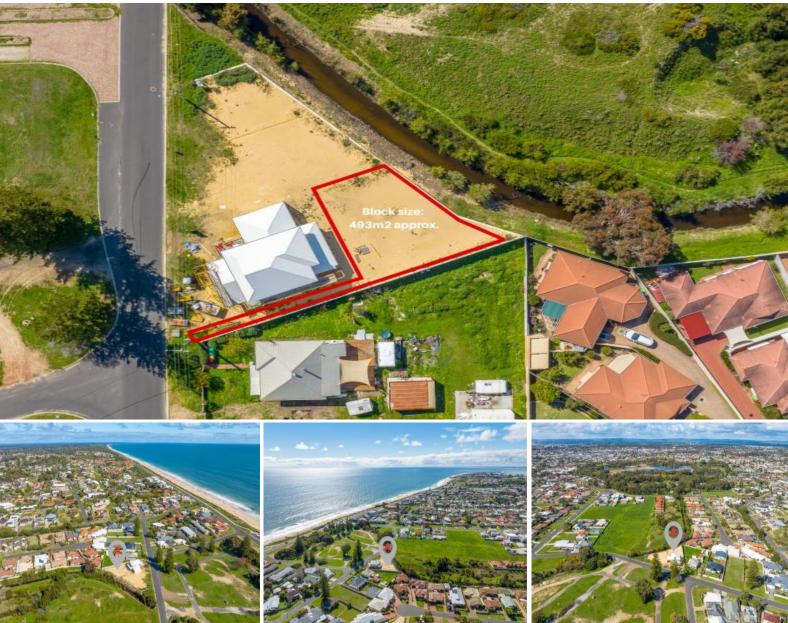

## SOLD BY TIM COOPER!

Stunning block of land near the beach. You won't find a better spot to build your dream home. This is a rare opportunity to own a piece of land in a highly desirable location close to the beach and only a 5-minute drive to the Bunbury CBD. With easy access to all amenities, you'll have everything you need on your doorstep.

For more information call exclusive selling agent Tim Cooper today.

DISCLAIMER - DRONE IMAGE WITH OUTLINE IS FOR ILLUSTRATIVE PURPOSES ONLY. BUYERS ARE ENCOURAGED TO REFER TO LOT PLAN.

Block size: 493m2

Land rates: \$1521 approx. P/YR

For more details please visit : https://www.summitbunbury.com.au/7712368 Price: \$205000

Council Rates: \$1,521.00/year (approx)

**Tim Cooper** 0437 068 028