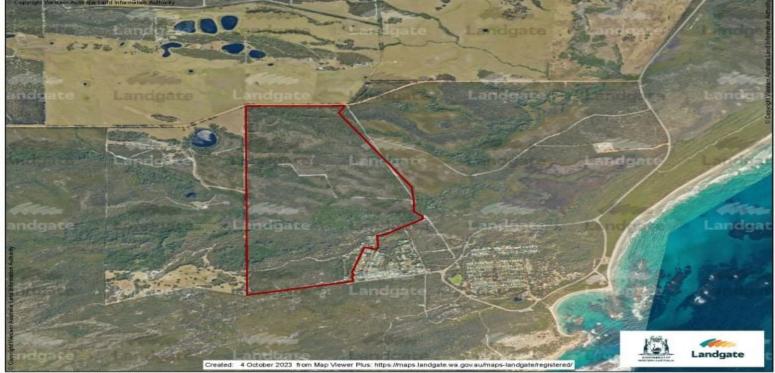

27 Williams Road Peaceful Bay, WA

## PEACEFUL BAY HIDEAWAY!

Peaceful Bay has so much to offer and is perfect for swimming, snorkelling, surfing, kite surfing, all year fishing, enjoying walks along the pristine beaches and spectacular coastline at the western end of Willliam Bay National Park. This beautiful part of the WA offers so many exploring opportunities with a vast array of attractions close by (wineries, brewery, restaurants, national parks, animal farms, tree top walk).

Take advantage of this parcel of land coming onto the market, think outside the box and arrange a viewing today! You won't be disappointed.

**Price:** \$3,000,000

Council Rates: \$3,385.00/year (approx)