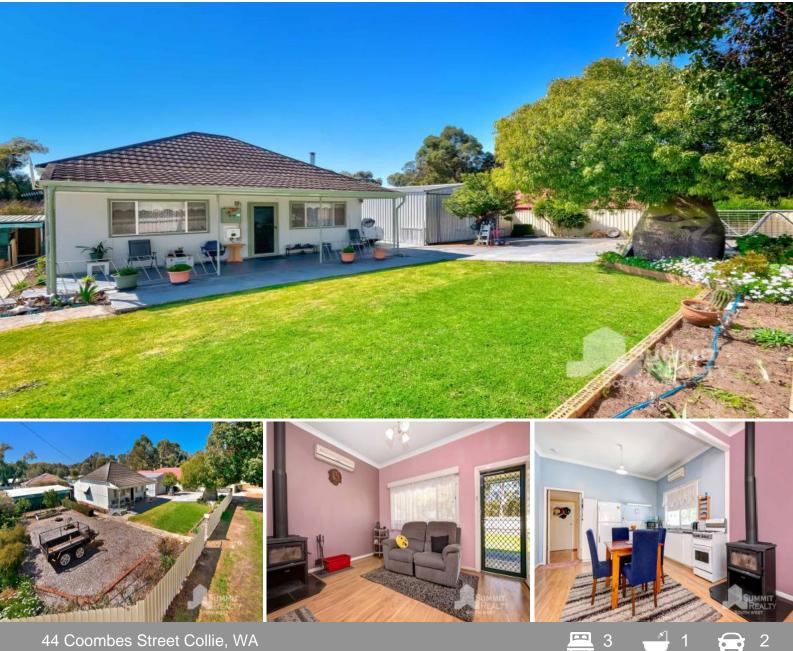

## Home Open Cancelled - Under offer

Introducing this delightfully presented 3 bedroom, 1 bathroom family home on a 957m2 tidy corner block on the eastern edge of town. Featuring an open plan style kitchen, dining, and living complete with a wood fire and a reverse cycle aircon for comfort in all seasons. All three bedrooms are fitted with carpet and the bathroom is a fantastic size.

A good long walk or a short drive from the active CBD and the many diverse amenities. This property will suit many family options and has lots of room for additional cars, boats or caravans.

PROPERTY FEATURES:

- Immaculate fibro and tile family home

- Very handy 21m frontage

For more details please visit : https://www.summitbunbury.com.au/7728472

| Price:       | \$289000                 |
|--------------|--------------------------|
| Water Rates: | \$1,525.00/year (approx) |