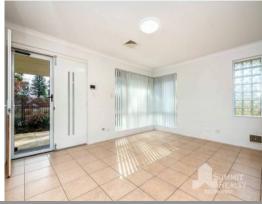

## IMMACULATE HOME IN SUPERB LOCATION

Other features include:

- Large master bedroom, featuring a walk-in robe plus ensuite (vanity with drawers and cupboards, large shower and toilet)
- Two spacious minor bedrooms with built-in robes
- Large open plan kitchen, dining and family room
- Well-appointed kitchen featuring built-in pantry, cupboards, overheard cupboards, double fridge recess, dishwasher, stainless steel appliances, plenty of bench space plus breakfast bar. This kitchen would be the envy of any chef!
- Large separate living room with easy access to the entertaining area
- Ducted reverse cycle air conditioning
- The laundry features drawers and plenty of bench space
- Large walk in linen off passage
- Abundant amount of natural light streams throughout this home with neutral colour tones