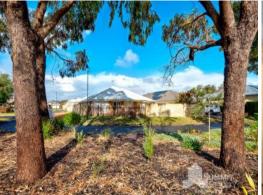

12 Gorman Loop Carey Park, WA

3

2

## IMMACULATE HOME IN SUPERB LOCATION

Other features include:

- Large master bedroom, featuring a walk-in robe plus ensuite (vanity with drawers and cupboards, large shower and toilet)
- Two spacious minor bedrooms with built-in robes
- Large open plan kitchen, dining and family room
- Well-appointed kitchen featuring built-in pantry, cupboards, overheard cupboards, double fridge recess, dishwasher, stainless steel appliances, plenty of bench space plus breakfast bar. This kitchen would be the envy of any chef!
- Large separate living room with easy access to the entertaining area
- Ducted reverse cycle air conditioning
- The laundry features drawers and plenty of bench space
- Large walk in linen off passage
- Abundant amount of natural light streams throughout this home with neutral colour tones