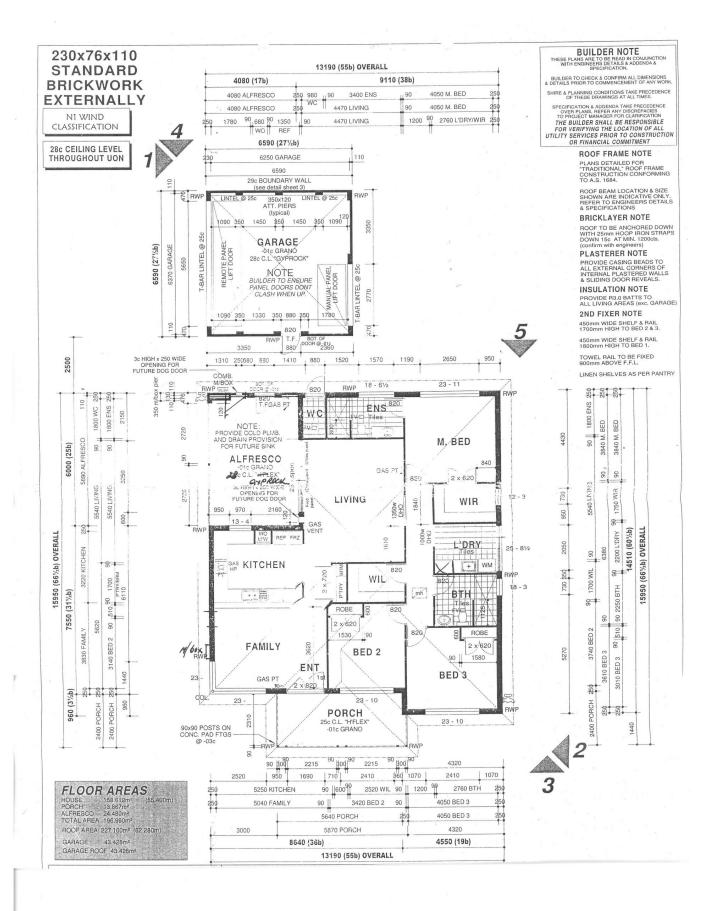

## IMMACULATE HOME IN SUPERB LOCATION

Other features include:

- Large master bedroom, featuring a walk-in robe plus ensuite (vanity with drawers and cupboards, large shower and toilet)
- Two spacious minor bedrooms with built-in robes
- Large open plan kitchen, dining and family room
- Well-appointed kitchen featuring built-in pantry, cupboards, overheard cupboards, double fridge recess, dishwasher, stainless steel appliances, plenty of bench space plus breakfast bar. This kitchen would be the envy of any chef!
- Large separate living room with easy access to the entertaining area
- Ducted reverse cycle air conditioning
- The laundry features drawers and plenty of bench space
- Large walk in linen off passage
- Abundant amount of natural light streams throughout this home with neutral colour tones