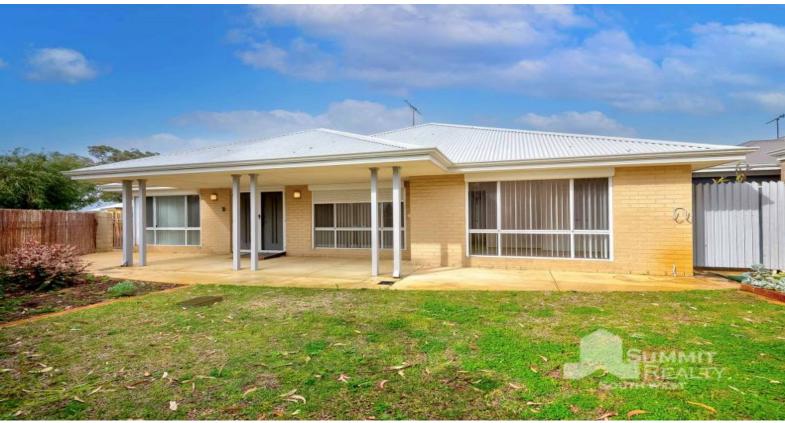

12 Gorman Loop Carey Park, WA

3

2

## IMMACULATE HOME IN SUPERB LOCATION

Other features include:

- Large master bedroom, featuring a walk-in robe plus ensuite (vanity with drawers and cupboards, large shower and toilet)
- Two spacious minor bedrooms with built-in robes
- Large open plan kitchen, dining and family room
- Well-appointed kitchen featuring built-in pantry, cupboards, overheard cupboards, double fridge recess, dishwasher, stainless steel appliances, plenty of bench space plus breakfast bar. This kitchen would be the envy of any chef!
- Large separate living room with easy access to the entertaining area
- Ducted reverse cycle air conditioning
- The laundry features drawers and plenty of bench space
- Large walk in linen off passage
- Abundant amount of natural light streams throughout this home with neutral colour tones