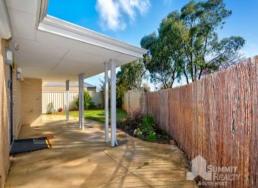

## IMMACULATE HOME IN SUPERB LOCATION

Other features include:

- Large master bedroom, featuring a walk-in robe plus ensuite (vanity with drawers and cupboards, large shower and toilet)
- Two spacious minor bedrooms with built-in robes
- Large open plan kitchen, dining and family room
- Well-appointed kitchen featuring built-in pantry, cupboards, overheard cupboards, double fridge recess, dishwasher, stainless steel appliances, plenty of bench space plus breakfast bar. This kitchen would be the envy of any chef!
- Large separate living room with easy access to the entertaining area
- Ducted reverse cycle air conditioning
- The laundry features drawers and plenty of bench space
- Large walk in linen off passage
- Abundant amount of natural light streams throughout this home with neutral colour tones