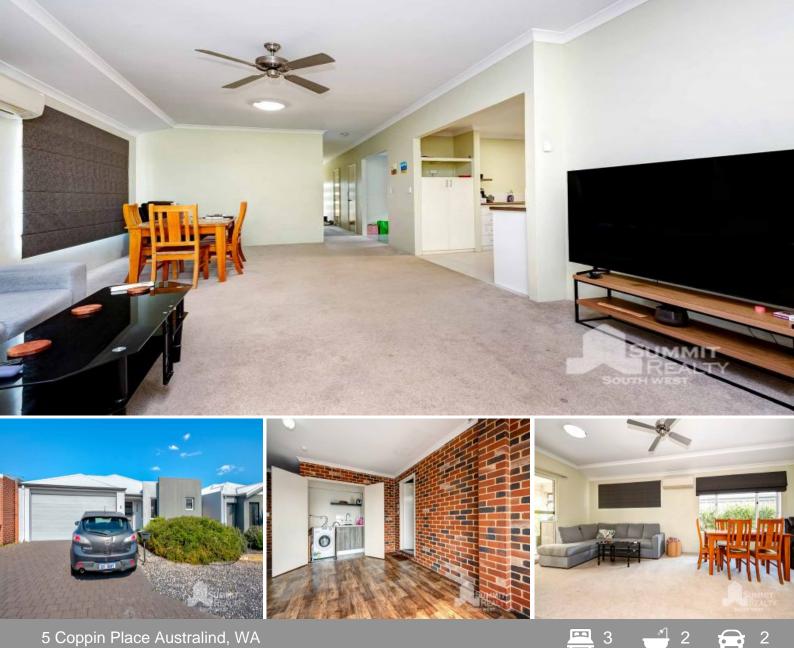

## THE ULTIMATE LOCK AND LEAVE

Nestled in the sought after Australind community, this neat and tidy modern 3 bedroom, 2 bathroom unit offering a comfortable and convenient lifestyle. Situated in a secure, quite unit complex on a 313m2 block, 5 Coppin Place is perfect for all, investors, first home buyers and downsizers. Featuring a functional kitchen, living, and dining area with split system reverse cycle air conditioner. The low maintenance private courtyard area is the perfect for entertaining and relaxing. Walking distance to schools, shops, and parks this unit is in prime location!