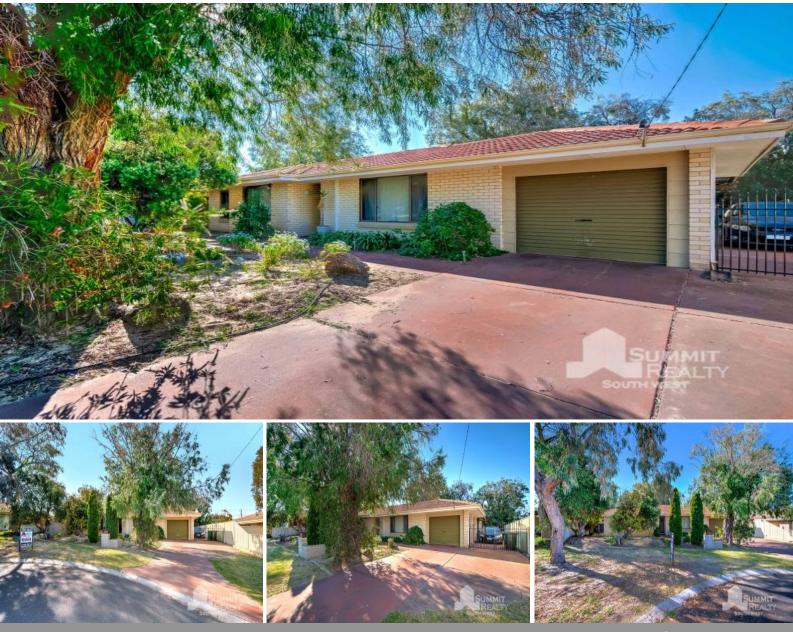

## 4 Beagle Place Carey Park, WA

## THE PERFECT START

Other features include:

- Three bedrooms, one bathroom
- Master bedroom with built in robe
- 2 minor bedrooms with built in robes
- Spacious front lounge room with split system and access to patio area
- Kitchen/meals area
- Kitchen offers bench space, fridge recess, plenty of cupboards, stainless steel appliances and built in pantry
- Bathroom features bath, shower and vanity
- Spacious outdoor pergola area perfect for entertaining
- Currently tenanted until 8th January 2024 at \$300 per week