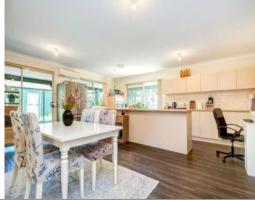

## **GARDENERS DELIGHT!**

This delightful three bedroom, one bathroom home is well-situated on a large block in close proximity to local amenities.

Property features include:

- -Generous master bedroom with walk in robe
- -Open plan kitchen/dining area
- -Evaporative ducted air conditioning
- -Split system air conditioning to kitchen/dining
- -Separate living space off the master bedroom
- -Large 9m x 6m (approx.) shed
- -Manicured lawns and gardens, with shade house off the shed