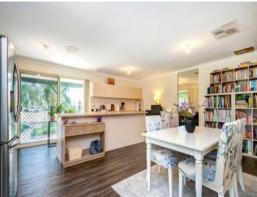

## **GARDENERS DELIGHT!**

This delightful three bedroom, one bathroom home is well-situated on a large block in close proximity to local amenities.

Property features include:

- -Generous master bedroom with walk in robe
- -Open plan kitchen/dining area
- -Evaporative ducted air conditioning
- -Split system air conditioning to kitchen/dining
- -Separate living space off the master bedroom
- -Large 9m x 6m (approx.) shed
- -Manicured lawns and gardens, with shade house off the shed