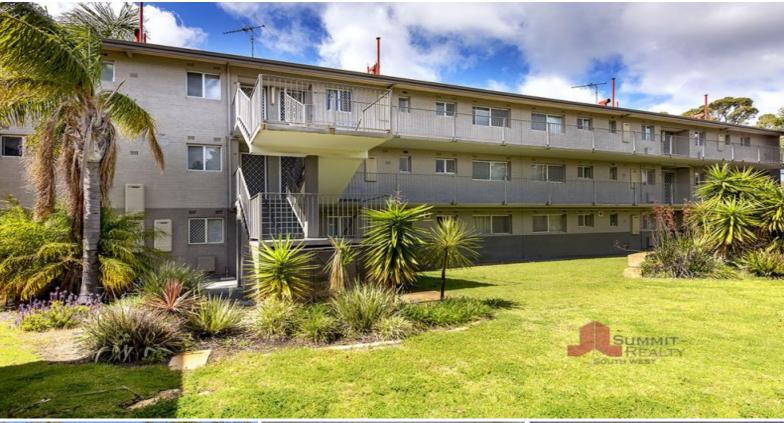

20/40 Reynolds Way Withers, WA

. 2

## \*\*APPLICATION PENDING\*\*MODERN UNIT

This 2 bedroom unit has been refurbished in a modern and fresh style. Located within large complex in convenient location, close to the South West Sports Centre, Schools and Minninup Forum.

Features include but not limited to the following:

- Main bedroom with built in robe
- Modern kitchen with fridge/freezer provided.
- Combined Laundry and bathroom with washer/dryer combo included.
- Open plan lounge and dining with wall mounted split system for heating and cooling.
- Security gate access to carpark, 1 parking bay included.
- Beautifully maintained lawns and gardens