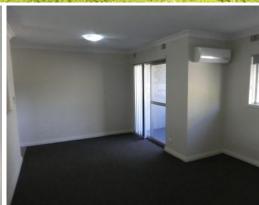

Features include but not limited to the following:

- Main bedroom with built in robe
- Modern kitchen with fridge/freezer provided.
- Combined Laundry and bathroom with washer/dryer combo included.
- Open plan lounge and dining with wall mounted split system for heating and cooling.
- Security gate access to carpark, 1 parking bay included.
- Beautifully maintained lawns and gardens