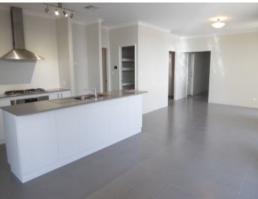

- Master Bedroom with ensuite & large walk in robe
- Three large sized minor bedrooms all with built in robes
- Massive kitchen with 5 burner stove top & walk-in pantry
- Large tiled open plan living area & separate lounge room
- Study nook with viewing window from kitchen
- Ducted reverse cycle air conditioning throughout with zoning
- Low maintenance reticulated lawns gardens