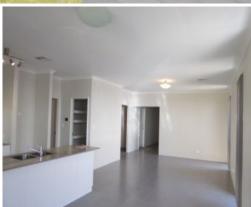

- Master Bedroom with ensuite & large walk in robe
- Three large sized minor bedrooms all with built in robes
- Massive kitchen with 5 burner stove top & walk-in pantry
- Large tiled open plan living area & separate lounge room
- Study nook with viewing window from kitchen
- Ducted reverse cycle air conditioning throughout with zoning
- Low maintenance reticulated lawns gardens