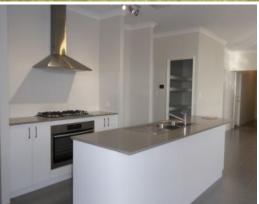

- Master Bedroom with ensuite & large walk in robe
- Three large sized minor bedrooms all with built in robes
- Massive kitchen with 5 burner stove top & walk-in pantry
- Large tiled open plan living area & separate lounge room
- Study nook with viewing window from kitchen
- Ducted reverse cycle air conditioning throughout with zoning
- Low maintenance reticulated lawns gardens