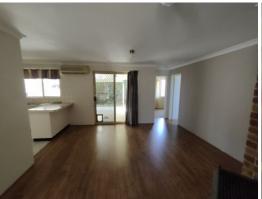

- Three Bedrooms master bedroom features built in robes
- One bathroom
- Wood fire in the living area
- Split system air condition in living area
- Large alfresco area
- Powered 6m x 4.5m shed
- Rear access through garage