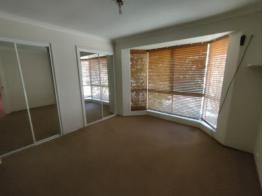

- Three Bedrooms master bedroom features built in robes
- One bathroom
- Wood fire in the living area
- Split system air condition in living area
- Large alfresco area
- Powered 6m x 4.5m shed
- Rear access through garage