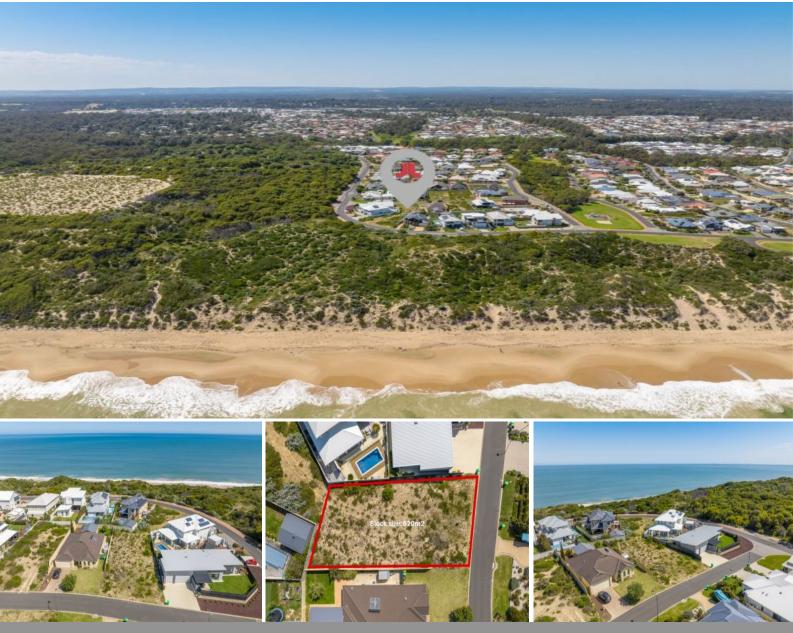

## 37 Antelope Turn Dalyellup, WA

## SOLD BY TIM COOPER!

Are you looking for the perfect location to build your dream beachside home- Look no further than this beautiful block of land nestled just a minute's walk to the beach. Located in a highly sought-after area of Dalyellup, this is a great opportunity to build your dream home. Offering easy access to the beach as well as other local amenities including schools, parks, and Dalyellup Shopping Centre.

For more information call exclusive selling agent Tim Cooper today.

LOCATION FEATURES Dalyellup Beach - 500m The Lakes Park - 1km Dalyellup Primary School - 1.7km Dalyellup College - 3km

For more details please visit : https://www.summitbunbury.com.au/7767218