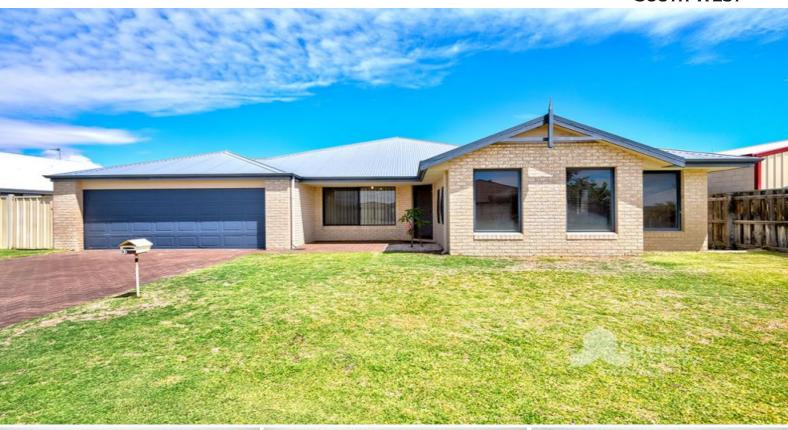

50 Burleigh Drive Australind, WA

\$580.00 per week

## SPACIOUS FAMILY HOME

Master bedroom with walk in robe and ensuite 3 spacious bedrooms all with built in robes, 2 with ceiling fans Practical main bathroom

Theatre room and separate activity room

Open plan living and dining area, with ceiling fan, air-conditioning and wood fire

Large chefs kitchen, walk in pantry and ample bench space
Giant undercover entertaining area with access to double garage
Side access through to powered work shop
Easy care gardens and an abundance of grassed areas
Nearby: