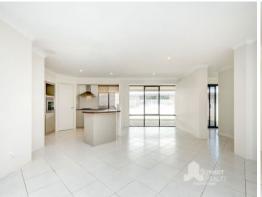

## SPACIOUS FAMILY HOME

Master bedroom with walk in robe and ensuite 3 spacious bedrooms all with built in robes, 2 with ceiling fans Practical main bathroom

Theatre room and separate activity room

Open plan living and dining area, with ceiling fan, air-conditioning and wood fire

Large chefs kitchen, walk in pantry and ample bench space
Giant undercover entertaining area with access to double garage
Side access through to powered work shop
Easy care gardens and an abundance of grassed areas
Nearby: