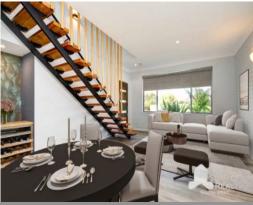

From the moment you step inside you will notice not only the breathtaking blackbutt stairs, but the unique layout and well thought out design. This immaculate home boasts modern living and is equipped with the fundamentals of a great home. The gourmet kitchen is complete with new appliances and concrete benchtops. Liquid metal highlights to the front entry and under stairs storage space gives this home an exclusive a sleek style. Upstairs is an additional living and office space and master suite with balcony access. The master suite is a true parents retreat and complemented with an exquisite ensuite with his/her stone top vanity and Polymble detams please value is a great entertaining area and is ARRES PANNOW Summitbunbury.com.au/7775590