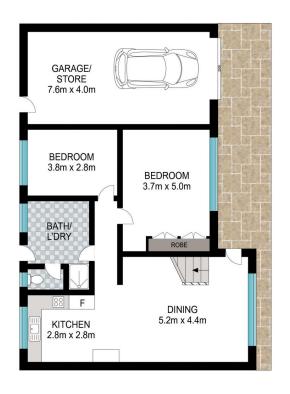

From the moment you step inside you will notice not only the breathtaking blackbutt stairs, but the unique layout and well thought out design. This immaculate home boasts modern living and is equipped with the fundamentals of a great home. The gourmet kitchen is complete with new appliances and concrete benchtops. Liquid metal highlights to the front entry and under stairs storage space gives this home an exclusive a sleek style. Upstairs is an additional living and office space and master suite with balcony access. The master suite is a true parents retreat and complemented with an exquisite ensuite with his/her stone top vanity and Polymble detams please value is a great entertaining area and is ARRES PANNOW Summitbunbury.com.au/7775590

**Price:** \$615000

Council Rates: \$1,981.00/year (approx)
Water Rates: \$1,048.00/year (approx)

Tim Cooper 0437 068 028

GROUND FLOOR FIRST FLOOR