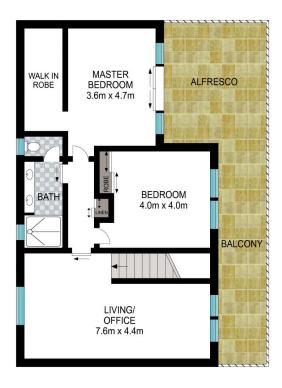

From the moment you step inside you will notice not only the breathtaking blackbutt stairs, but the unique layout and well thought out design. This immaculate home boasts modern living and is equipped with the fundamentals of a great home. The gourmet kitchen is complete with new appliances and concrete benchtops. Liquid metal highlights to the front entry and under stairs storage space gives this home an exclusive a sleek style. Upstairs is an additional living and office space and master suite with balcony access. The master suite is a true parents retreat and complemented with an exquisite ensuite with his/her stone top vanity and Polymble detams please value is a great entertaining area and is ARRES PANNOW Summitbunbury.com.au/7775590

**Price:** \$615000

Council Rates: \$1,981.00/year (approx)
Water Rates: \$1,048.00/year (approx)

Tim Cooper 0437 068 028

GROUND FLOOR FIRST FLOOR