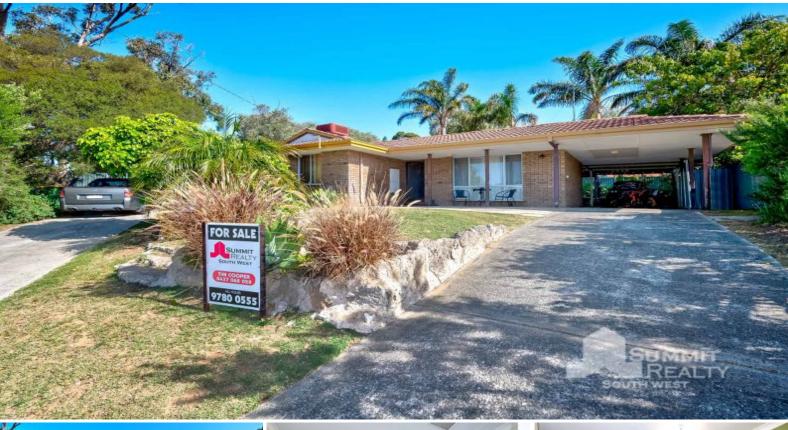

8 Clewlow Court Withers, WA

3

1

## PROPERTY FEATURES

Three-bedroom, one bathroom home
Open plan living, kitchen & dining
Front living
Functional kitchen with ample cupboard space
Ducted reverse cycle A/C throughout home
Bathroom with shower & bath
Laundry with room for washer & dryer
Drive through access to rear
Very secure backyard for pets