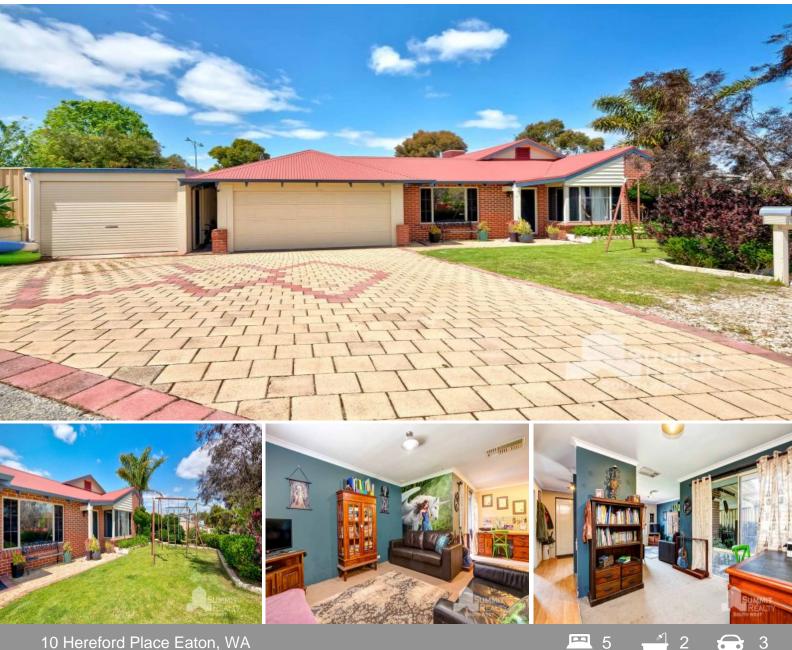

## DREAM HOME FOR THE FAMILY

- 5 large bedrooms, 2 bathrooms

- Large master bedroom with ensuite which has been retiled and features shower, vanity and toilet

- Main Bathroom features spa bath, shower and vanity
- Spacious Front lounge room and dining area
- Open plan kitchen, meals and family room

- Generous size kitchen with stone bench tops, double fridge recess, drawers, cupboards, overhead cupboards, two stainless steel ovens, rangehood ample bench space with a bonus island bench with easy access to the meals area. This kitchen is the envy of any Chef!

- Wood fire plus ducted evaporative air-conditioning
- Ample storage and linen cupboards

This is a perfect opportunity for growing families looking for a spacious home and still  $\ensuremath{\mathsf{w}}$ 