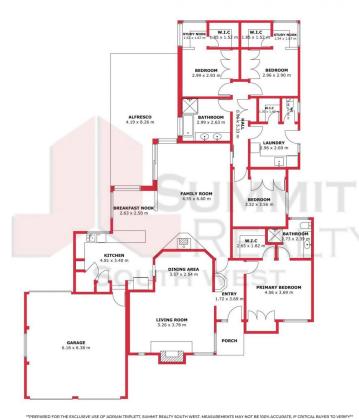

## IMMACUALTE FAMILY HOME

Presenting 45 Poller Way, Australind situated on a well maintained 836m block. This brick and tile quality built home has been well maintained by the first and only owners. The red brick walls throughout provide a unique feel to the home. The newly renovated kitchen in the heart of the home has ample cupboard and bench space. The large double car garage has single drive through access to rear yard and shed with plenty of space for all. The large entertaining area is the perfect place for the whole family to make memories.

## **FEATURES**

- Grand master bedroom with ensuite, triple door wardrobe and extra-large walk in store
- Step down garage access via kitchen

For more details please visit : https://www.summitbunbury.com.au/7779104