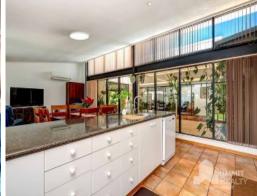

The home is light filled and open, centered around an undercover patio area in the middle of the home, perfect for those family gatherings or evenings of entertainment. Outside is a large backyard with manicured lawns, and access through one of the 2 garages if you need to bring a trailer through.