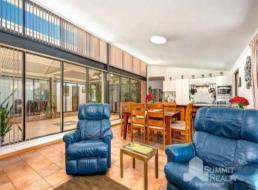

The home is light filled and open, centered around an undercover patio area in the middle of the home, perfect for those family gatherings or evenings of entertainment. Outside is a large backyard with manicured lawns, and access through one of the 2 garages if you need to bring a trailer through.

## PROPERTY FEATURES INCLUDE:

- Large central undercover patio area

For more details please visit : https://www.summitbunbury.com.au/7781522 Price: Offers Over \$399,000

Council Rates: \$2,052.00/year (approx) Water Rates: \$1,526.00/year (approx)