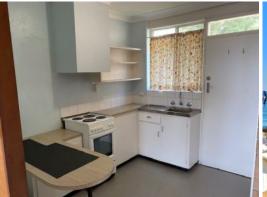

Featuring 2 x Bedrooms with robes
Combined Kitchen/Dining Area
Separate Lounge room with split system aircon
There is a communal laundry for tenants use
Water Consumption and power for laundry is included in the Lease
Agreement.