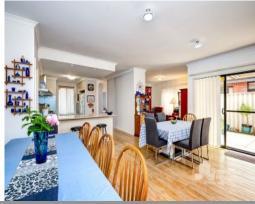

Featured throughout are high ceilings, quality fixtures and fittings and a great colour scheme.

Close to an abundance of amenities, local schools, a variety of shops and the Bunbury CBD.

Other features that make this home so appealing include:

Spacious lounge room with reverse cycle air-conditioning. Large meals area off the kitchen with a gas bayonet. Instant Gas Hot Water System

For more details please visit : https://www.summitbunbury.com.au/7782439