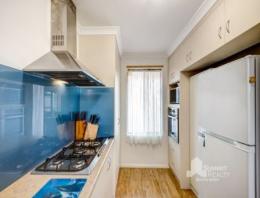

Featured throughout are high ceilings, quality fixtures and fittings and a great colour scheme.

Close to an abundance of amenities, local schools, a variety of shops and the Bunbury CBD.

Other features that make this home so appealing include:

Spacious lounge room with reverse cycle air-conditioning. Large meals area off the kitchen with a gas bayonet. Instant Gas Hot Water System

For more details please visit : https://www.summitbunbury.com.au/7782439