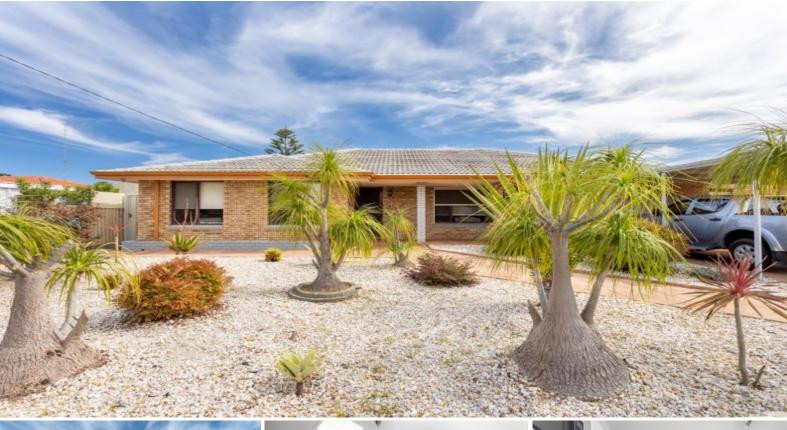

## STUNNING AND STYLISH HOME

This house has everything to offer! With 3 bedrooms, semi ensuite with a extra shower to the laundry. Renovated kitchen with an island bench top which opens to the dining room. Front lounge room with an enclosed games room! Security screens and doors with ducted aircon and as bayonets. Lock up Garage and Double Carport. Outdoor area with cafe blinds. Low maintenance lawns and gardens, a powered workshop and 10 solar panel. Located close to the Bunbury Forum Shopping Centre, Bunbury Catholic Collage and Bunbury Train Station.