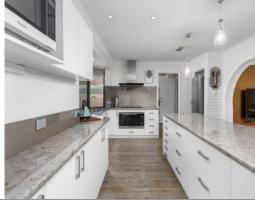

## STUNNING AND STYLISH HOME

This house has everything to offer! With 3 bedrooms, semi ensuite with a extra shower to the laundry. Renovated kitchen with an island bench top which opens to the dining room. Front lounge room with an enclosed games room! Security screens and doors with ducted aircon and as bayonets. Lock up Garage and Double Carport. Outdoor area with cafe blinds. Low maintenance lawns and gardens, a powered workshop and 10 solar panel. Located close to the Bunbury Forum Shopping Centre, Bunbury Catholic Collage and Bunbury Train Station.