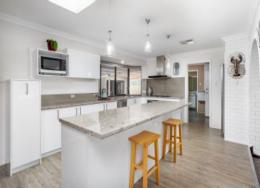

## STUNNING AND STYLISH HOME

This house has everything to offer! With 3 bedrooms, semi ensuite with a extra shower to the laundry. Renovated kitchen with an island bench top which opens to the dining room. Front lounge room with an enclosed games room! Security screens and doors with ducted aircon and as bayonets. Lock up Garage and Double Carport. Outdoor area with cafe blinds. Low maintenance lawns and gardens, a powered workshop and 10 solar panel. Located close to the Bunbury Forum Shopping Centre, Bunbury Catholic Collage and Bunbury Train Station.