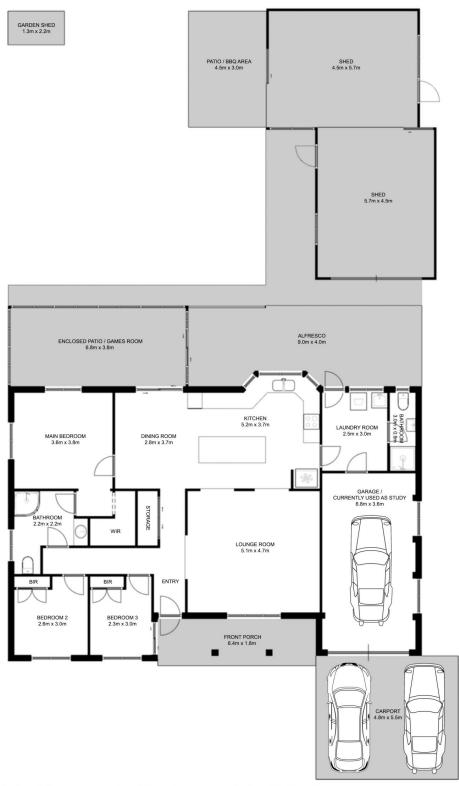

## STUNNING AND STYLISH HOME

This house has everything to offer! With 3 bedrooms, semi ensuite with a extra shower to the laundry. Renovated kitchen with an island bench top which opens to the dining room. Front lounge room with an enclosed games room! Security screens and doors with ducted aircon and as bayonets. Lock up Garage and Double Carport. Outdoor area with cafe blinds. Low maintenance lawns and gardens, a powered workshop and 10 solar panel. Located close to the Bunbury Forum Shopping Centre, Bunbury Catholic Collage and Bunbury Train Station.

## 10 Bunning Boulevard, East Bunbury

This floor plan including furniture, fixture measurements and dimensions are approximate and for illusrative purposes only. Marques Photography gives no guarantee, warranty or representation as to the accuracy and layout. All enquiries must be directed to the agent, vendor or party representing this floor plan.