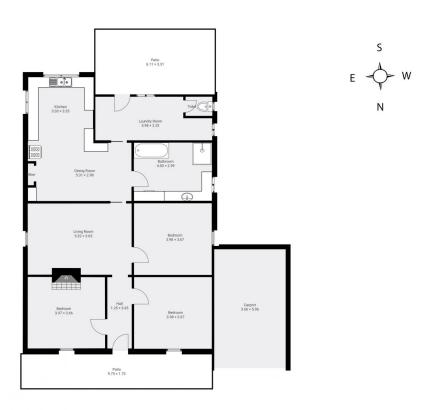

Please apply through 2Apply with the code 0556

Price:

\$450.00 per week

**Jess Harnett** 

For more details please visit : https://www.summitbunbury.com.au/7784883

This plan is for marketing purposes only. Whilst every care is taken in the designing of this plan, measurements, angles, positioning of doors and windows may not be entirely accurate.