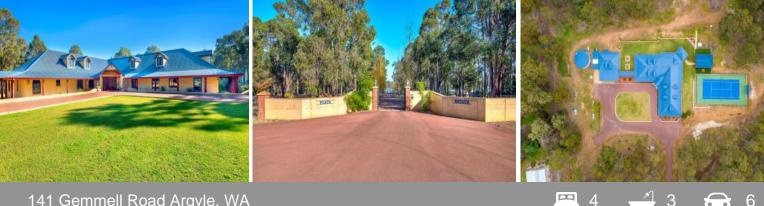

141 Gemmell Road Argyle, WA

The rammed earth entrance walls with wrought iron gates draws you in and down the tree-lined driveway opening to a visual panorama of a resort like wonderland. The sense of awe beckons, inviting you into the private tranquillity of "THE PIATA ESTATE", the ultimate lifestyle residence of impeccable style, space, and quality.