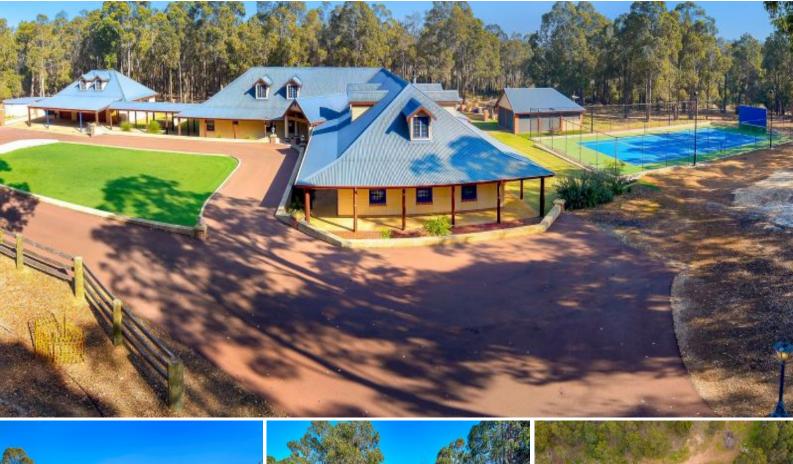

## WELCOME TO THIS CUSTOM BUILT QUALITY HOMESTEAD

Situated in the -Forever Home' Hamlet of Argyle in the Donnybrook region, is an exquisitely unique residence with all the elements and amenities of a beautiful, well-loved and maintained, once in a lifetime family home.

The rammed earth entrance walls with wrought iron gates draws you in and down the tree-lined driveway opening to a visual panorama of a resort like wonderland. The sense of awe beckons, inviting you into the private tranquillity of "THE PIATA ESTATE", the ultimate lifestyle residence of impeccable style, space, and quality.

The impeccable architecture, craftsmanship and attention to detail are second to none, with every room boasting its own unique charm and character. You would pinch yourself every d

For more details please visit : https://www.summitbunbury.com.au/7787681 Price: