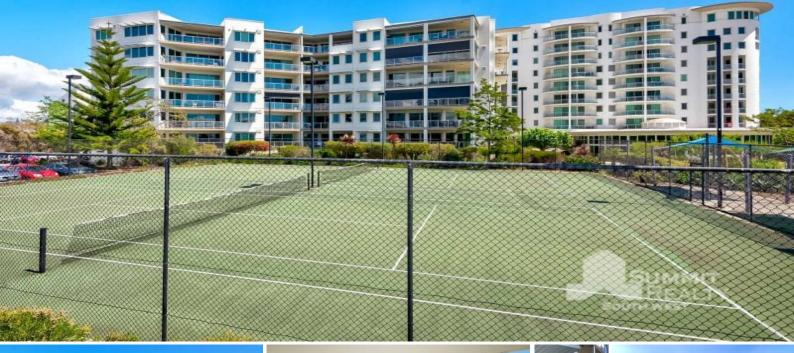

## PROPERTY FEATURES

Three-bedroom, two-bathroom apartment Open plan living, kitchen & dining Fully equipped kitchen with plenty storage & stainless-steel appliances Master bedroom with ensuite - spa bath & his/her vanity Generously sized carpeted bedrooms with built in robes Reverse cycle A/C to all bedrooms & living Two parking bays in lockup garage Storeroom in basement Private balcony