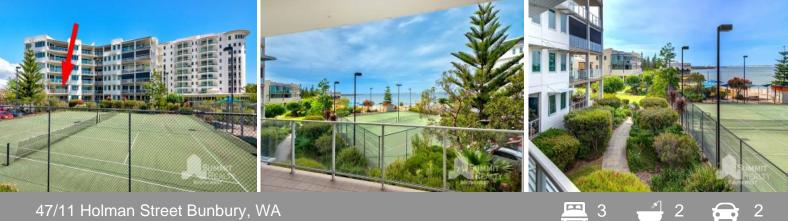

## PROPERTY FEATURES

Three-bedroom, two-bathroom apartment Open plan living, kitchen & dining Fully equipped kitchen with plenty storage & stainless-steel appliances Master bedroom with ensuite - spa bath & his/her vanity Generously sized carpeted bedrooms with built in robes Reverse cycle A/C to all bedrooms & living Two parking bays in lockup garage Storeroom in basement Private balcony