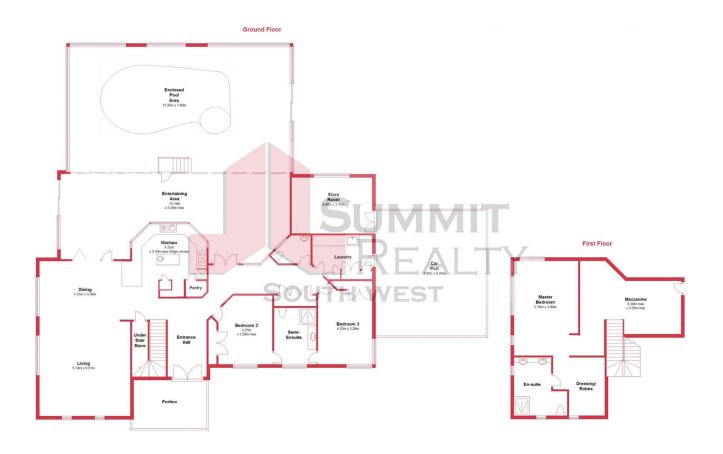

**Price:** \$980000

Council Rates: \$2,620.00/year (approx)
Water Rates: \$650.00/year (approx)

Tim Cooper 0437 068 028

This plan has been prepared for marketing purposes only. Whilst every care is blave in the production of this plan, measurements, angles and positioning of donon-invitions may not not account. Interested parties are strongly achieved to undertake their own checks when establishing the suitability for furniture etc. Not To Scale.