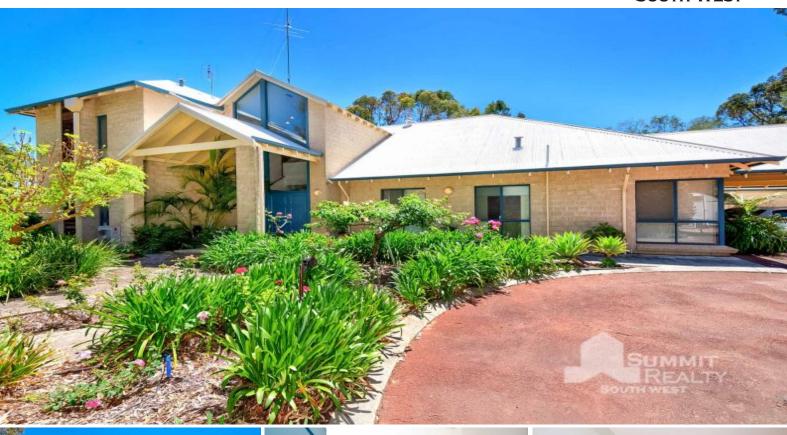

## SOLD BY TIM COOPER!

Welcome to 13 Lofthouse Drive a three-bedroom, two-bathroom family home located in the prestigious Australind Waters Estate. Positioned on an impressive 4499m2 parcel of land with native bushland surrounds, you can escape the hustle and bustle of the city and recharge your batteries.

Additional features include a 6m x 9m approx. powered workshop, rainwater tank, bore and reticulated gardens, parking space for a caravan or boat and plenty of storage! There is storage space in the ceiling, under the stairs, suitable for storing wine, and an external storage room.

## PROPERTY FEATURES

Three-bedroom, two-bathroom home King sized master bedroom with ceiling fan, ducted air-conditioning, WIR/dressing room & e

For more details please visit : https://www.summitbunbury.com.au/7796700