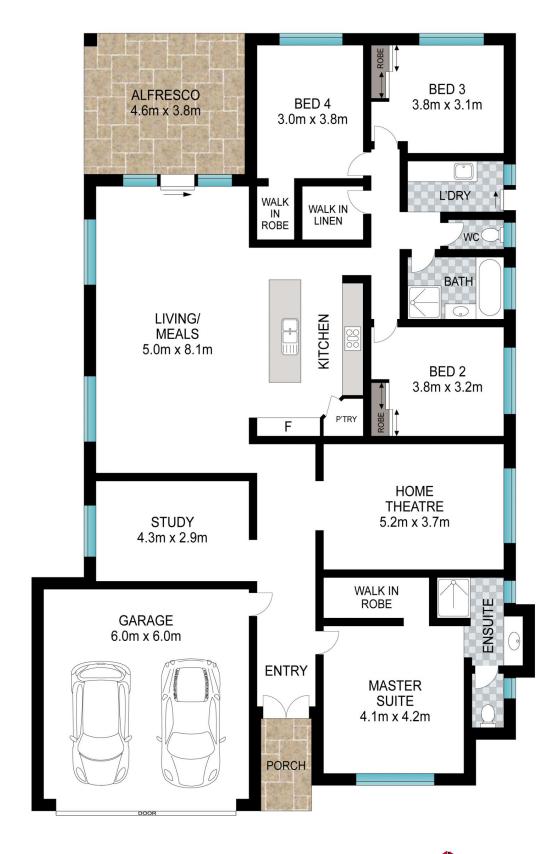

## SOLD BY TIM COOPER!

Welcome to 8 Marseilles Drive, a spacious and modern home set on 639sqm located in the heart of Yalyalup. With its attractive d-cor, thoughtful design and multiple living areas, this property will appeal to a variety of buyers. Offering 4 spacious bedrooms, including a large master suite with walk in robe and ensuite, plus queen size minor bedrooms, the home ensures everyone has their own retreat for rest and relaxation.

The central kitchen features lovely stone benchtops, 900mm oven and dishwasher making cooking and entertaining a breeze.  $\frac{1}{2} \int_{-\infty}^{\infty} \frac{1}{2} \left( \frac{1}{2} \int_{-\infty}^{\infty} \frac{1}{2} \left( \frac{$ 

Whether you work from home or need a quiet space for studying, the separate home office provides the ideal environment for productivity and focus.

## FEATURES INCLUDE

- 4 bedrooms, 2 bathrooms
- Open plan living area with high ceilings, wood fire place & split system air conditionin

For more details please visit :

https://www.summitbunbury.com.au/7798232