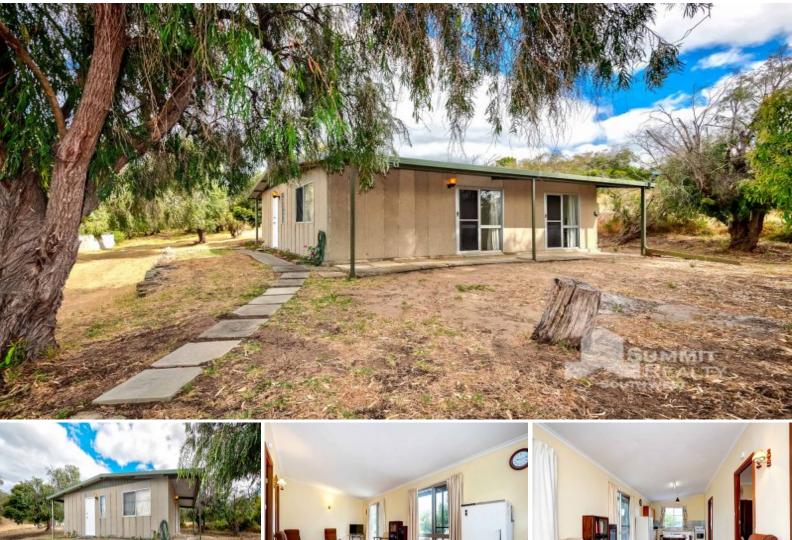

## 17 Kylie Terrace Binningup, WA

## Seaside Delight

This property has been tightly held by the same family since 1967 - Its easy to see why, with 1774m2 it's one of the largest residential blocks in the town.

The original beach cottage is situated towards the front of the block and was built in 1981. Constructed out of concrete panels, the building has stood the test of time and provides a low maintenance home. A verandah runs the full length along the front of the home, where you can sit and enjoy an evening drink as the sun goes down.

## Come inside and you will find:

- A large open planned living area, with kitchen at one end and plenty of room for dining and lounge areas.

- The laundry has a door to the outside and also provides access to a separate toilet and bathroom with large shower recess and vanity. This is the perfect access after a morning o