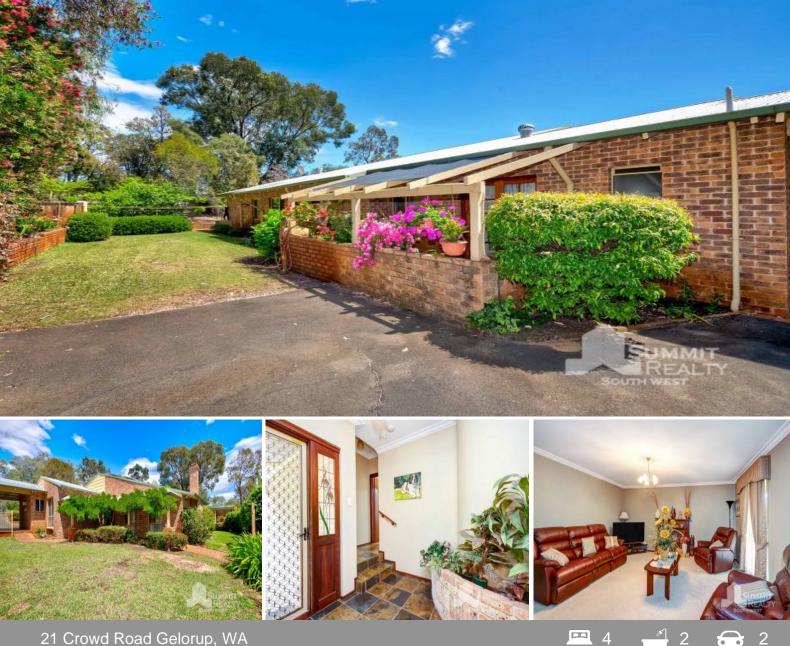

## SOLD BY TIM COOPER

Looking for a lifestyle property that has it all- Look no further than this stunning Gelorup home! Set on an impressive 5916sqm parcel of land and featuring a spacious 4 bedroom home plus study, this property has plenty of room for the whole family and is ready and waiting for you to move in!

Relax in one of the multiple living options, including a formal lounge and dining area, a large sunken family room with a cosy wood fire and raked ceilings plus a beautifully renovated kitchen that is both stylish and spacious, complete with double fridge recess, loads of storage and a large walk-in pantry.

Enjoy the outdoors with ease thanks to the relaxed patio entertaining area, perfect for bbq's and hosting family and friends. The land provides plenty of space for kids, gardening, outdoor activities & enjoying nature with an abundance of trees and greenery to feast your eyes on.. Plus, with an incredible 6m x 8m powered workshop, solar panels, bore and auto reticulation, this property truly offers EVERYTHING you need to live the