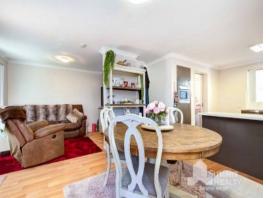

## LOWER LIVING

- Open plan kitchen, meals and living area with split system
- Modern kitchen with stainless steel appliances, single fridge recess, drawers, cupboards and overhead cupboards and plenty of bench space. This kitchen would make you the envy of any chef!
- Laundry with second toilet off kitchen
- Spacious living area with direct access to outdoor patio entertaining area with alfresco blinds overlooking a private courtyard which is all low maintenance
- Beautiful neutral colour tones that flow throughout this home