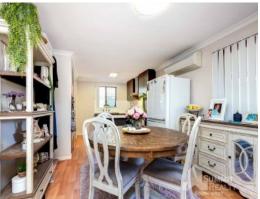

## LOWER LIVING

- Open plan kitchen, meals and living area with split system
- Modern kitchen with stainless steel appliances, single fridge recess, drawers, cupboards and overhead cupboards and plenty of bench space. This kitchen would make you the envy of any chef!
- Laundry with second toilet off kitchen
- Spacious living area with direct access to outdoor patio entertaining area with alfresco blinds overlooking a private courtyard which is all low maintenance
- Beautiful neutral colour tones that flow throughout this home