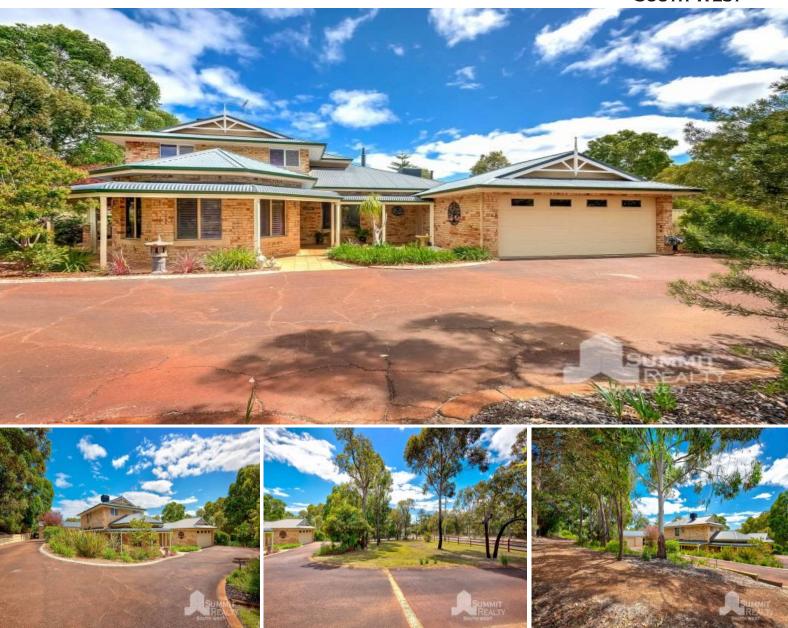

10 Roberts Road Leschenault, WA

4

ť

## Leschenault Sanctuary Ready for you!

Luxury, lifestyle, and family living, are just a few ways to describe this amazing Leschenault property. Are you an entertaining family- Take advantage of the magnificent pool area with resort style bungalow, outdoor patio area with wood fired pizza oven and delightful fenced grass zone. As you take a step inside you are welcomed to the games room featuring a large open bar space, wood fireplace and so much more, this home is suitable for all occasions and celebrations.

Viewing by appointment only! Contact Team Triplett today!

First Floor Features

- Formal dining area through to formal lounge/theater room
- Good Sized laundry with storage space,
- Open plan kitchen, living and dining area, reverse cycle air conditioner and gas  $\log$  fir