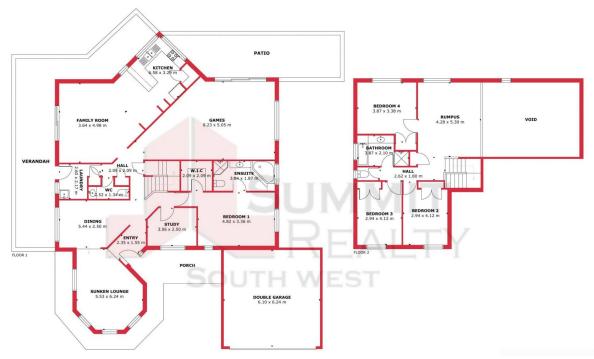

Viewing by appointment only! Contact Team Triplett today!

First Floor Features

- Formal dining area through to formal lounge/theater room
- Good Sized laundry with storage space,
- Open plan kitchen, living and dining area, reverse cycle air conditioner and gas  $\log$  fir

|         | FINISHED<br>M <sup>2</sup> | GARAGE<br>M <sup>2</sup> |
|---------|----------------------------|--------------------------|
| FLOOR   |                            |                          |
| FLOOR 1 | 175 M²                     | 39 M²                    |
| FLOOR 2 | 77 M²                      |                          |
| TOTAL   | 252 M²                     | 39 M²                    |